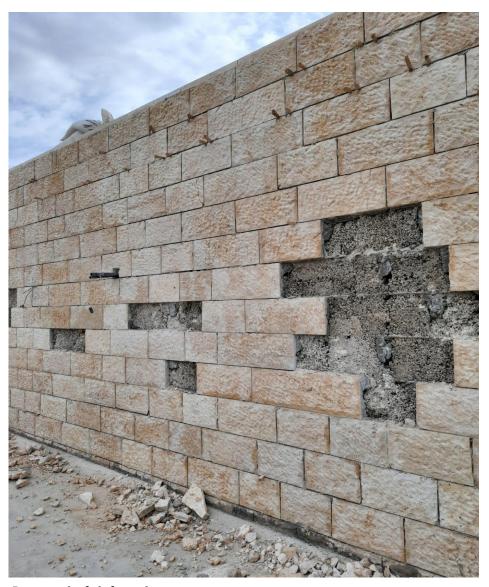

| Tender No. 10/2019/USAID/SKEP/3/2 |                                                                                                                                                        |                                                                                                                                                                   |                            |
|-----------------------------------|--------------------------------------------------------------------------------------------------------------------------------------------------------|-------------------------------------------------------------------------------------------------------------------------------------------------------------------|----------------------------|
|                                   | Description of Non Conformance                                                                                                                         | Corrective Action                                                                                                                                                 | Required by / When         |
|                                   | <ol> <li>Defects in coping.</li> <li>Defects in granite of staircases.</li> <li>Defects in floor tiles.</li> <li>Defects in stone cladding.</li> </ol> | <ol> <li>Replace defected coping.</li> <li>Replace defected granite tiles.</li> <li>Undergoing/to be checked.</li> <li>Defected stones to be replaced.</li> </ol> | The Contractor/Immediately |
|                                   | 5. Finishing work for corners is not done properly.                                                                                                    | 5. Rectify to reach sharp corner.                                                                                                                                 |                            |
|                                   | Report Prepared by                                                                                                                                     | Hassan Shaqbua, Supervision<br>Quality Control Manager                                                                                                            |                            |
|                                   | Contractor's Response                                                                                                                                  |                                                                                                                                                                   |                            |
|                                   | It was observed that the Contractor started with the rectification of 1. Floor tiles 2. Stone cladding  Notes                                          |                                                                                                                                                                   |                            |
|                                   |                                                                                                                                                        |                                                                                                                                                                   |                            |

#### **Before Photos:**

**Defected stone coping** 

**Defected granite tiling** 

**Defected granite tiling** 

**Defected porcelain floor tiles** 

**Defected stone** 

**Defected stone** 

Corners not done properly