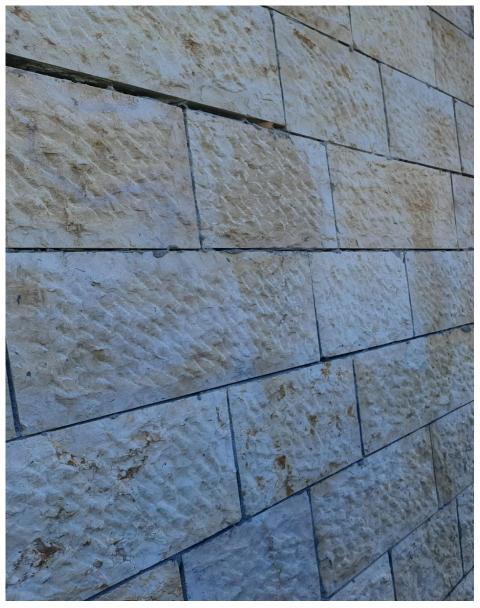

#### **Before Photos:**

**Defected stone coping** 

**Defected granite tiling** 

**Defected granite tiling** 

**Defected porcelain floor tiles** 

**Defected stone** 

**Defected stone** 

Corners not done properly

| Tender No. 10/2019/USAID/SKEP/3/2 |                                                                                                                                                        |                                                                                                                                                                   |                            |
|-----------------------------------|--------------------------------------------------------------------------------------------------------------------------------------------------------|-------------------------------------------------------------------------------------------------------------------------------------------------------------------|----------------------------|
|                                   | Description of Non Conformance                                                                                                                         | Corrective Action                                                                                                                                                 | Required by / When         |
|                                   | <ol> <li>Defects in coping.</li> <li>Defects in granite of staircases.</li> <li>Defects in floor tiles.</li> <li>Defects in stone cladding.</li> </ol> | <ol> <li>Replace defected coping.</li> <li>Replace defected granite tiles.</li> <li>Undergoing/to be checked.</li> <li>Defected stones to be replaced.</li> </ol> | The Contractor/Immediately |
|                                   | 5. Finishing work for corners is not done properly.                                                                                                    | 5. Rectify to reach sharp corner.                                                                                                                                 |                            |
|                                   | Report Prepared by                                                                                                                                     | Hassan Shaqbua, Supervision<br>Quality Control Manager                                                                                                            |                            |
|                                   | Contractor's Response                                                                                                                                  |                                                                                                                                                                   |                            |
|                                   | It was observed that the Contractor started with the rectification of 1. Floor tiles 2. Stone cladding  Notes                                          |                                                                                                                                                                   |                            |
|                                   |                                                                                                                                                        |                                                                                                                                                                   |                            |