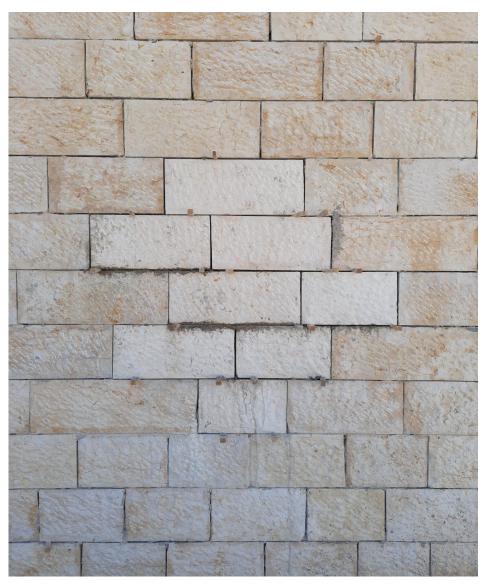

| Tender No. 10/2019/USAID/SKEP/3/2 |                                                                                                                                                        |                                                                                                                                                                   |                            |
|-----------------------------------|--------------------------------------------------------------------------------------------------------------------------------------------------------|-------------------------------------------------------------------------------------------------------------------------------------------------------------------|----------------------------|
|                                   | Description of Non Conformance                                                                                                                         | Corrective Action                                                                                                                                                 | Required by / When         |
|                                   | <ol> <li>Defects in coping.</li> <li>Defects in granite of staircases.</li> <li>Defects in floor tiles.</li> <li>Defects in stone cladding.</li> </ol> | <ol> <li>Replace defected coping.</li> <li>Replace defected granite tiles.</li> <li>Undergoing/to be checked.</li> <li>Defected stones to be replaced.</li> </ol> | The Contractor/Immediately |
|                                   | 5. Finishing work for corners is not done properly.                                                                                                    | 5. Rectify to reach sharp corner.                                                                                                                                 |                            |
|                                   | Report Prepared by                                                                                                                                     | Hassan Shaqbua, Supervision<br>Quality Control Manager                                                                                                            |                            |
|                                   | Contractor's Response                                                                                                                                  |                                                                                                                                                                   |                            |
|                                   | It was observed that the Contractor started with the rectification of 1. Floor tiles 2. Stone cladding  Notes                                          |                                                                                                                                                                   |                            |
|                                   |                                                                                                                                                        |                                                                                                                                                                   |                            |

#### **Before Photos:**

**Defected stone coping** 

**Defected granite tiling** 

**Defected granite tiling** 

**Defected porcelain floor tiles** 

**Defected stone** 

**Defected stone** 

Corners not done properly