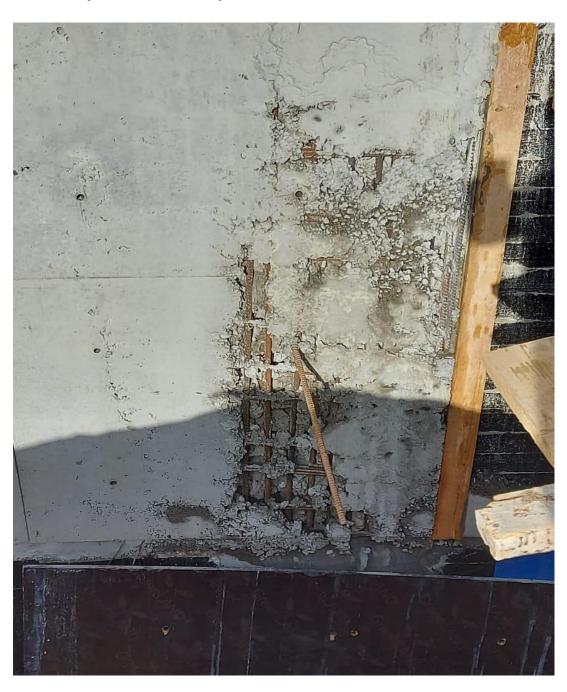

Tender No. 1/2020/USAID/SKEP/3/1

| Description of Non Conformance                                                                             | Corrective Action                                                                                                      | Required by / When         |
|------------------------------------------------------------------------------------------------------------|------------------------------------------------------------------------------------------------------------------------|----------------------------|
| Location: Wall at axis (J-K)/17 and columns J/17.  - Concrete Segregation.  - Exposed Steel Reinforcement. | To be repaired by approved repair material and take measures to avoid this non-conformance in future concrete casting. | Immediately by Contractor. |
| Report Prepared by                                                                                         | Hassan Shaqbua, Supervision Quality Control Manager                                                                    | -                          |