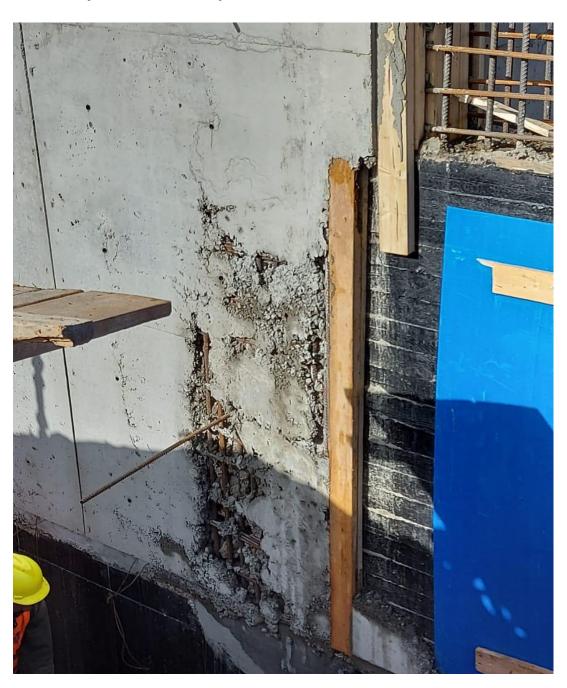

Tender No. 1/2020/USAID/SKEP/3/1

| Description of Non Conformance                                                                             | Corrective Action                                                                                                      | Required by / When         |
|------------------------------------------------------------------------------------------------------------|------------------------------------------------------------------------------------------------------------------------|----------------------------|
| Location: Wall at axis (J-K)/17 and columns J/17.  - Concrete Segregation.  - Exposed Steel Reinforcement. | To be repaired by approved repair material and take measures to avoid this non-conformance in future concrete casting. | Immediately by Contractor. |
| Report Prepared by                                                                                         | Hassan Shaqbua, Supervision Quality Control Manager                                                                    | -                          |

## **Contractor's Response**

| The Contractor started with the remedy of defected area on 24/04/2021. |  |
|------------------------------------------------------------------------|--|
| Notes                                                                  |  |
|                                                                        |  |
|                                                                        |  |
|                                                                        |  |
|                                                                        |  |