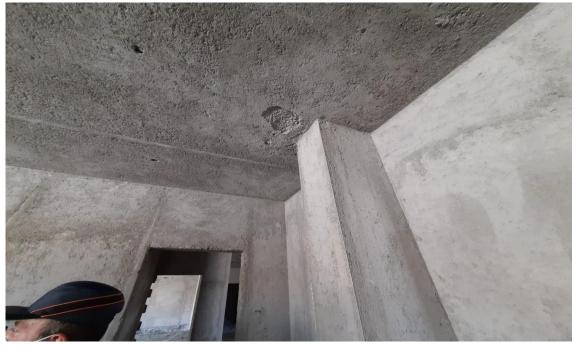

### Quality Control Report Before Photos:

**Defects in Plastering** 

Wide joints in stone soffit

**Consultant Site Engineer** 

**Contractor Site Engineer** 

Signature

Signature