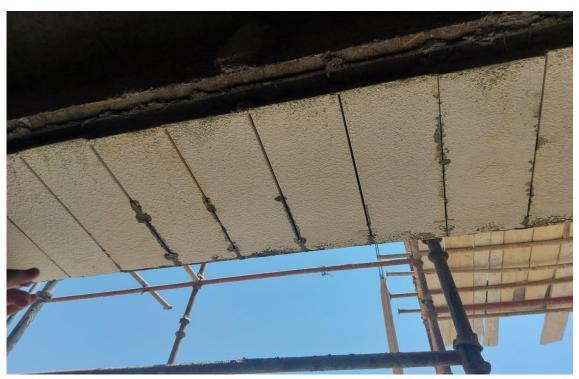

### Quality Control Report Before Photos:

**Defects in Plastering** 

Wide joints in stone soffit

**Consultant Site Engineer** 

**Contractor Site Engineer** 

Signature

Signature