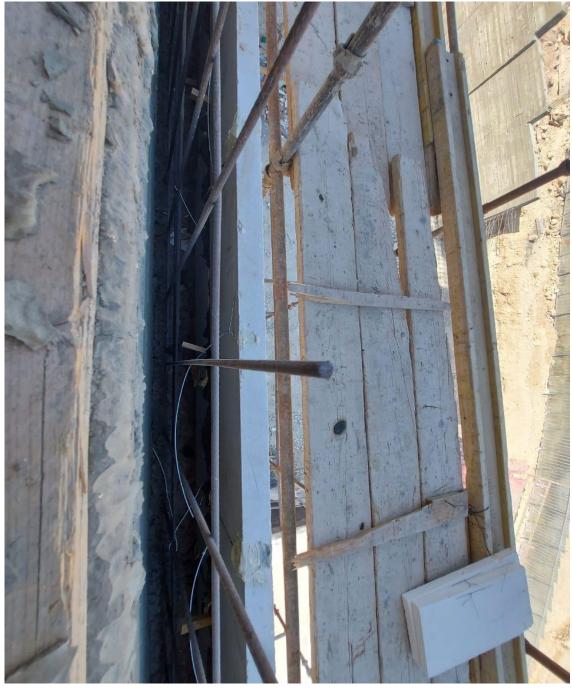

# Quality Control Report

Fixation of Stone at One Area

**Consultant Site Engineer** 

Contractor Site Engineer

4/9 8/23/2021 C:\Users\o.naddaf\Desktop\QCs-19-08-2021\ QC- 120516082021.xlsx

Signature

Signature