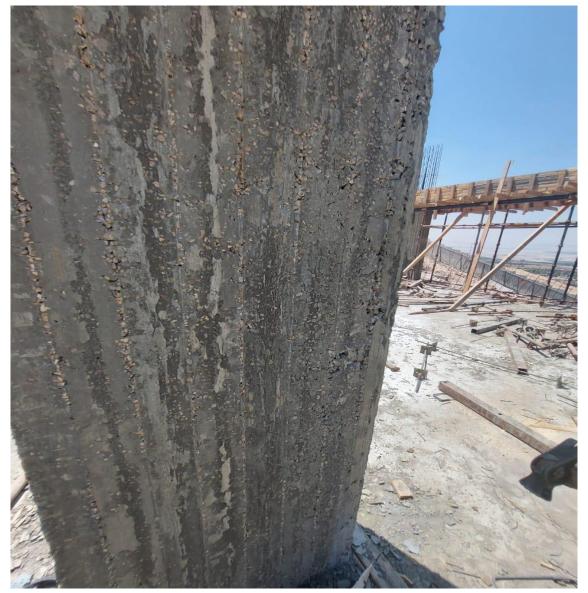

|

### Quality Control Report Before Photos:





**Defects in Plastering** 



Wide joints in stone soffit

**Consultant Site Engineer** 

**Contractor Site Engineer** 

Signature

Signature

### **Quality Control Report**





**Mechanical Cabinets Installation** 

**Consultant Site Engineer** 

Contractor Site Engineer

**3**/9 8/23/2021 C:\Users\o.naddaf\Desktop\QCs-19-08-2021\ QC- 120516082021.xlsx

# Quality Control Report





Fixation of Stone at One Area

**Consultant Site Engineer** 

Contractor Site Engineer

4/9 8/23/2021 C:\Users\o.naddaf\Desktop\QCs-19-08-2021\ QC- 120516082021.xlsx

Signature

Signature

## **Quality Control Report**





**Case of Mechanical Cabinets installation** 

**Consultant Site Engineer** 

## Quality Control Report





**Column Roughness** 

Consultant Site Engineer

### Quality Control Report Photos After:





Sample of Stone Fixation

**Consultant Site Engineer** 

**Contractor Site Engineer** 

7/9 8/23/2021 C:\Users\o.naddaf\Desktop\QCs-19-08-2021\ QC- 120516082021.xlsx

Signature

Signature

# Quality Control Report





Sample of Acceptable Stone Building

**Consultant Site Engineer** 

## **Quality Control Report**





Starting to rectify Mechanical Cabinets Installation

**Consultant Site Engineer**