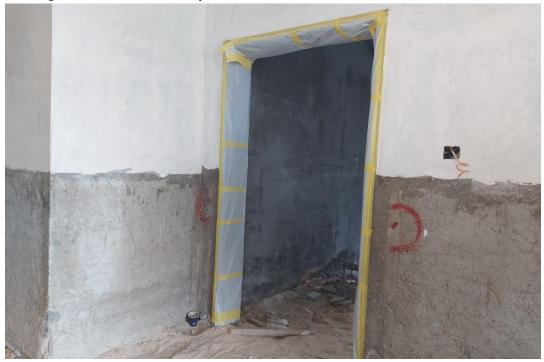

Tender No. 1/2020/USAID/SKEP/3/1

| Description of Non-<br>Conformance                                                                                                                                               | Corrective Action                                                                                                                                                                                                       | Required by / When         |
|----------------------------------------------------------------------------------------------------------------------------------------------------------------------------------|-------------------------------------------------------------------------------------------------------------------------------------------------------------------------------------------------------------------------|----------------------------|
| <ol> <li>Defects in floor tiling.</li> <li>Defects in window jambs/plastering work.</li> <li>Defects/Damage in built stone.</li> <li>Unprotected electrical conduits.</li> </ol> | <ol> <li>Removal/Replacing the whole tiles.</li> <li>Rectify the defected and damaged stones.</li> <li>Protect the pipes as convenient.</li> <li>Avoid the damages due to the scaffolding and labour moving.</li> </ol> | The Contractor/Immediately |
| Report Prepared by                                                                                                                                                               | Hassan Shaqbua, Supervision<br>Quality Control Manager                                                                                                                                                                  | •                          |
| Contractor's Response                                                                                                                                                            |                                                                                                                                                                                                                         |                            |
| It was observed that the Contractor rectified previous remarks.  1. Starting with removal of defected floor tiles.  2. Wrapping steel door frames with protective cover.         |                                                                                                                                                                                                                         |                            |
| Notes                                                                                                                                                                            |                                                                                                                                                                                                                         |                            |
|                                                                                                                                                                                  |                                                                                                                                                                                                                         |                            |

#### **Photos After:**

Starting with the demolition of porcelain floor tiles

Wrapped steel door frame