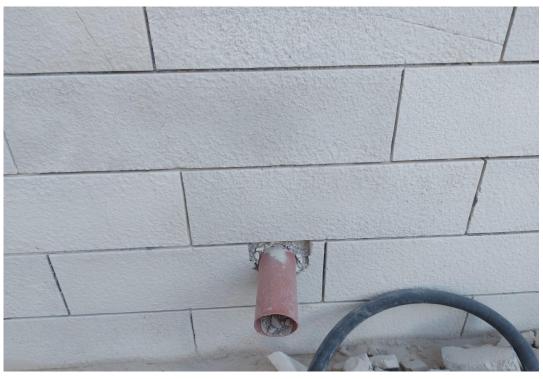

Tender No. 1/2020/USAID/SKEP/3/1

| Description of Non-<br>Conformance                                                                                                                                               | Corrective Action                                                                                                                                                                                                       | Required by / When         |
|----------------------------------------------------------------------------------------------------------------------------------------------------------------------------------|-------------------------------------------------------------------------------------------------------------------------------------------------------------------------------------------------------------------------|----------------------------|
| <ol> <li>Defects in floor tiling.</li> <li>Defects in window jambs/plastering work.</li> <li>Defects/Damage in built stone.</li> <li>Unprotected electrical conduits.</li> </ol> | <ol> <li>Removal/Replacing the whole tiles.</li> <li>Rectify the defected and damaged stones.</li> <li>Protect the pipes as convenient.</li> <li>Avoid the damages due to the scaffolding and labour moving.</li> </ol> | The Contractor/Immediately |
| Report Prepared by                                                                                                                                                               | Hassan Shaqbua, Supervision<br>Quality Control Manager                                                                                                                                                                  | •                          |
| Contractor's Response                                                                                                                                                            |                                                                                                                                                                                                                         |                            |
| It was observed that the Contractor rectified previous remarks.  1. Starting with removal of defected floor tiles.  2. Wrapping steel door frames with protective cover.         |                                                                                                                                                                                                                         |                            |
| Notes                                                                                                                                                                            |                                                                                                                                                                                                                         |                            |
|                                                                                                                                                                                  |                                                                                                                                                                                                                         |                            |

#### **Before Photos:**

**Defected plastering work** 

**Defected stone work** 

Defected stone around the pipe

**Un-protected electrical pipes** 

QC-121020122021.xlsx

**Defected floor tiles** 

**Unwrapped steel door frames** 