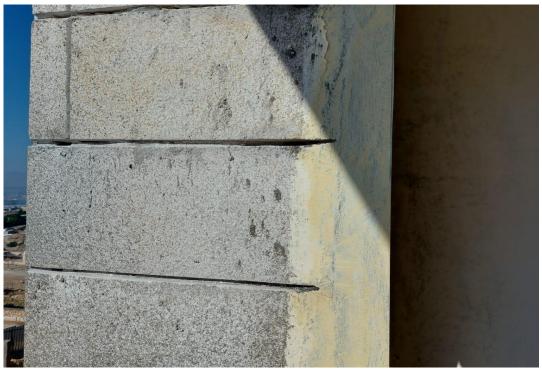

Tender No. 1/2020/USAID/SKEP/3/1

| Description of Non-<br>Conformance                                                                                                                                               | Corrective Action                                                                                                                                                                                                       | Required by / When         |
|----------------------------------------------------------------------------------------------------------------------------------------------------------------------------------|-------------------------------------------------------------------------------------------------------------------------------------------------------------------------------------------------------------------------|----------------------------|
| <ol> <li>Defects in floor tiling.</li> <li>Defects in window jambs/plastering work.</li> <li>Defects/Damage in built stone.</li> <li>Unprotected electrical conduits.</li> </ol> | <ol> <li>Removal/Replacing the whole tiles.</li> <li>Rectify the defected and damaged stones.</li> <li>Protect the pipes as convenient.</li> <li>Avoid the damages due to the scaffolding and labour moving.</li> </ol> | The Contractor/Immediately |
| Report Prepared by                                                                                                                                                               | Hassan Shaqbua, Supervision<br>Quality Control Manager                                                                                                                                                                  | •                          |
| Contractor's Response                                                                                                                                                            |                                                                                                                                                                                                                         |                            |
| It was observed that the Contractor rectified previous remarks.  1. Starting with removal of defected floor tiles.  2. Wrapping steel door frames with protective cover.         |                                                                                                                                                                                                                         |                            |
| Notes                                                                                                                                                                            |                                                                                                                                                                                                                         |                            |
|                                                                                                                                                                                  |                                                                                                                                                                                                                         |                            |

#### **Before Photos:**

**Defected plastering work** 

**Defected stone work** 

Defected stone around the pipe

**Un-protected electrical pipes** 

QC-121020122021.xlsx

**Defected floor tiles** 

**Unwrapped steel door frames** 