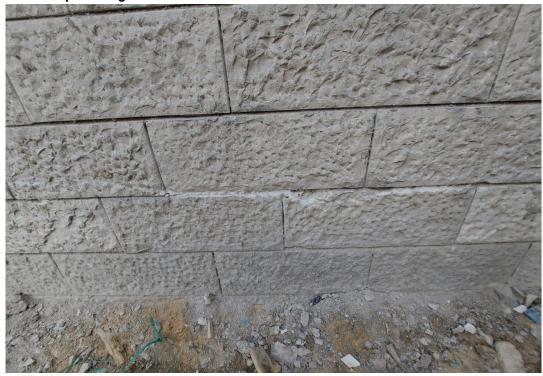

Tender No. 1/2020/USAID/SKEP/3/1

| Description of Non-<br>Conformance                                                                                                                                               | Corrective Action                                                                                                                                                                                                       | Required by / When         |
|----------------------------------------------------------------------------------------------------------------------------------------------------------------------------------|-------------------------------------------------------------------------------------------------------------------------------------------------------------------------------------------------------------------------|----------------------------|
| <ol> <li>Defects in floor tiling.</li> <li>Defects in window jambs/plastering work.</li> <li>Defects/Damage in built stone.</li> <li>Unprotected electrical conduits.</li> </ol> | <ol> <li>Removal/Replacing the whole tiles.</li> <li>Rectify the defected and damaged stones.</li> <li>Protect the pipes as convenient.</li> <li>Avoid the damages due to the scaffolding and labour moving.</li> </ol> | The Contractor/Immediately |
| Report Prepared by                                                                                                                                                               | Hassan Shaqbua, Supervision<br>Quality Control Manager                                                                                                                                                                  | •                          |
| Contractor's Response                                                                                                                                                            |                                                                                                                                                                                                                         |                            |
| It was observed that the Contractor rectified previous remarks.  1. Starting with removal of defected floor tiles.  2. Wrapping steel door frames with protective cover.         |                                                                                                                                                                                                                         |                            |
| Notes                                                                                                                                                                            |                                                                                                                                                                                                                         |                            |
|                                                                                                                                                                                  |                                                                                                                                                                                                                         |                            |

#### **Before Photos:**

**Defected plastering work** 

**Defected stone work** 

Defected stone around the pipe

**Un-protected electrical pipes** 

QC-121020122021.xlsx

**Defected floor tiles** 

**Unwrapped steel door frames** 