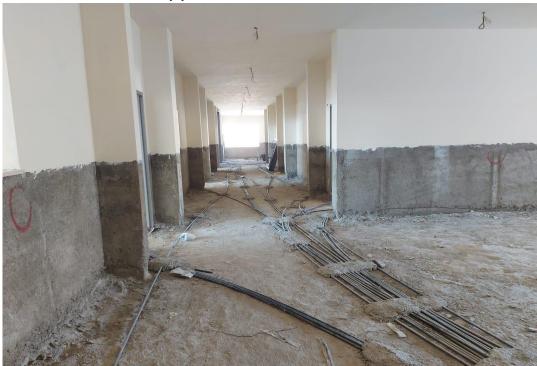

Tender No. 1/2020/USAID/SKEP/3/1

| Description of Non-<br>Conformance                                                                                                                                               | Corrective Action                                                                                                                                                                                                       | Required by / When         |
|----------------------------------------------------------------------------------------------------------------------------------------------------------------------------------|-------------------------------------------------------------------------------------------------------------------------------------------------------------------------------------------------------------------------|----------------------------|
| <ol> <li>Defects in floor tiling.</li> <li>Defects in window jambs/plastering work.</li> <li>Defects/Damage in built stone.</li> <li>Unprotected electrical conduits.</li> </ol> | <ol> <li>Removal/Replacing the whole tiles.</li> <li>Rectify the defected and damaged stones.</li> <li>Protect the pipes as convenient.</li> <li>Avoid the damages due to the scaffolding and labour moving.</li> </ol> | The Contractor/Immediately |
| Report Prepared by                                                                                                                                                               | Hassan Shaqbua, Supervision<br>Quality Control Manager                                                                                                                                                                  | •                          |
| Contractor's Response                                                                                                                                                            |                                                                                                                                                                                                                         |                            |
| It was observed that the Contractor rectified previous remarks.  1. Starting with removal of defected floor tiles.  2. Wrapping steel door frames with protective cover.         |                                                                                                                                                                                                                         |                            |
| Notes                                                                                                                                                                            |                                                                                                                                                                                                                         |                            |
|                                                                                                                                                                                  |                                                                                                                                                                                                                         |                            |

#### **Before Photos:**

**Defected plastering work** 

**Defected stone work** 

Defected stone around the pipe

**Un-protected electrical pipes** 

QC-121020122021.xlsx

**Defected floor tiles** 

**Unwrapped steel door frames** 