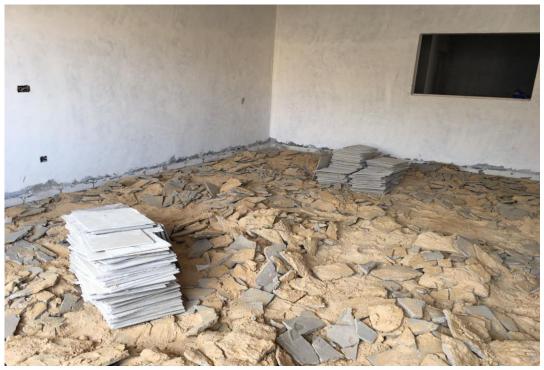

Tender No. 1/2020/USAID/SKEP/3/1

| Description of Non-<br>Conformance                                                                                                                                               | Corrective Action                                                                                                                                                                                                       | Required by / When         |
|----------------------------------------------------------------------------------------------------------------------------------------------------------------------------------|-------------------------------------------------------------------------------------------------------------------------------------------------------------------------------------------------------------------------|----------------------------|
| <ol> <li>Defects in floor tiling.</li> <li>Defects in window jambs/plastering work.</li> <li>Defects/Damage in built stone.</li> <li>Unprotected electrical conduits.</li> </ol> | <ol> <li>Removal/Replacing the whole tiles.</li> <li>Rectify the defected and damaged stones.</li> <li>Protect the pipes as convenient.</li> <li>Avoid the damages due to the scaffolding and labour moving.</li> </ol> | The Contractor/Immediately |
| Report Prepared by                                                                                                                                                               | Hassan Shaqbua, Supervision<br>Quality Control Manager                                                                                                                                                                  | •                          |
| Contractor's Response                                                                                                                                                            |                                                                                                                                                                                                                         |                            |
| It was observed that the Contractor rectified previous remarks.  1. Starting with removal of defected floor tiles.  2. Wrapping steel door frames with protective cover.         |                                                                                                                                                                                                                         |                            |
| Notes                                                                                                                                                                            |                                                                                                                                                                                                                         |                            |
|                                                                                                                                                                                  |                                                                                                                                                                                                                         |                            |

#### **Photos After:**

Starting with the demolition of porcelain floor tiles

Wrapped steel door frame