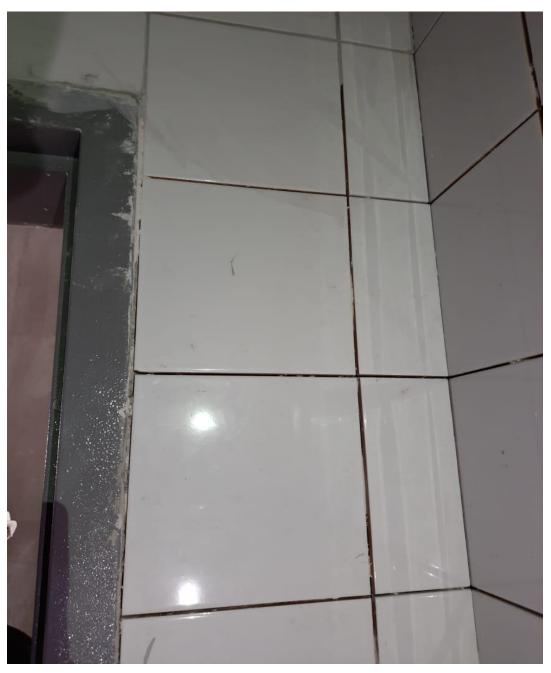

| Tender No. 10/2019/USAID/SKEP/3/2                                                                                                         |                                                        |                            |
|-------------------------------------------------------------------------------------------------------------------------------------------|--------------------------------------------------------|----------------------------|
| Description of Non Conformance                                                                                                            | Corrective Action                                      | Required by / When         |
| <ol> <li>Teething observed at floor tiles.</li> <li>Inappropriate electrical sockets</li> <li>location at the internal façade.</li> </ol> | -                                                      | The Contractor/Immediately |
| 3. Inappropriate finishing of tiles at the door frames.                                                                                   | 3. Replace defects.                                    |                            |
| 4. At the mock-up room, beach wood frame color-door leaf and kitchen cabinets not matching the approved color.                            | 4. Replace wooden frames                               |                            |
| Report Prepared by                                                                                                                        |                                                        | 1                          |
|                                                                                                                                           | Hassan Shaqbua, Supervision<br>Quality Control Manager |                            |
| Contractor's Response                                                                                                                     |                                                        |                            |
| No response yet by the Contractor.                                                                                                        |                                                        |                            |
| Notes                                                                                                                                     |                                                        |                            |
|                                                                                                                                           |                                                        |                            |

#### **Before Photos:**

Teething observed at floor tiles

<mark>2</mark>/8

Inappropriate electrical sockets location at the internal façade

Inappropriate finishing of tiles at the door frames

uncomplied beach wood frames