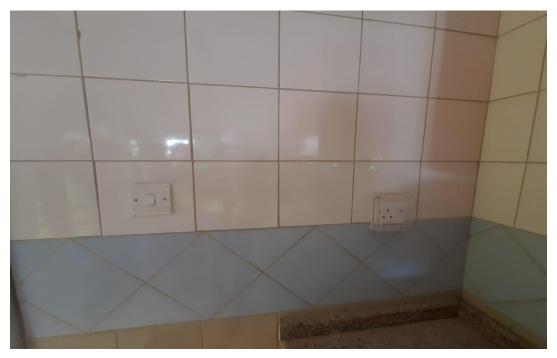

| Tender No. 10/2019/USAID/SKEP/3/2                                                                                                         |                                                        |                            |
|-------------------------------------------------------------------------------------------------------------------------------------------|--------------------------------------------------------|----------------------------|
| Description of Non Conformance                                                                                                            | Corrective Action                                      | Required by / When         |
| <ol> <li>Teething observed at floor tiles.</li> <li>Inappropriate electrical sockets</li> <li>location at the internal façade.</li> </ol> | -                                                      | The Contractor/Immediately |
| 3. Inappropriate finishing of tiles at the door frames.                                                                                   | 3. Replace defects.                                    |                            |
| 4. At the mock-up room, beach wood frame color-door leaf and kitchen cabinets not matching the approved color.                            | 4. Replace wooden frames                               |                            |
| Report Prepared by                                                                                                                        |                                                        | 1                          |
|                                                                                                                                           | Hassan Shaqbua, Supervision<br>Quality Control Manager |                            |
| Contractor's Response                                                                                                                     |                                                        |                            |
| No response yet by the Contractor.                                                                                                        |                                                        |                            |
| Notes                                                                                                                                     |                                                        |                            |
|                                                                                                                                           |                                                        |                            |

#### **Before Photos:**

Teething observed at floor tiles

<mark>2</mark>/8

Inappropriate electrical sockets location at the internal façade

Inappropriate finishing of tiles at the door frames

uncomplied beach wood frames