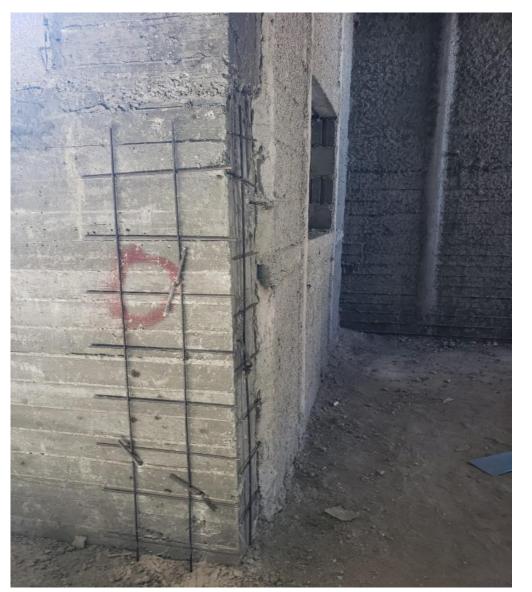

## **Quality Control Report**

| Consultant<br>Site Name<br>Package<br>Contractor<br>Tender No.                                                                                                                        | Wahib Medanat Consultant Engineers<br>Hay Al Iskan Basic mixed - Jerash<br>Package 2<br>Dijlah Est. Construction Co.<br>10/2019/USAID/SKEP/3/2 |                                                                                                                                                                       | Rep No.<br>Date    | QC-21 11<br>9 /08 / 2021 |
|---------------------------------------------------------------------------------------------------------------------------------------------------------------------------------------|------------------------------------------------------------------------------------------------------------------------------------------------|-----------------------------------------------------------------------------------------------------------------------------------------------------------------------|--------------------|--------------------------|
| Description of Non<br>Conformance                                                                                                                                                     |                                                                                                                                                | Corrective Action                                                                                                                                                     | Required by / When |                          |
| <ol> <li>Minor defect in the verticallity<br/>of one column.</li> <li>Prominence in one of the<br/>internal walls in the first floor-<br/>staircase entrance was observed.</li> </ol> |                                                                                                                                                | <ol> <li>Repair can be done at the<br/>plastering stage.</li> <li>Casting a concrete strip to<br/>cancel the prominence.</li> <li>Removing the un-complied</li> </ol> | The Cont           | ractor/Immediately       |

**Report Prepared by** 

**Contractor's Response** 

complying stones.

Notes

Schools for Knowledge Economy Project SKEP III

Quality Control Report Before Photos

**Prominence Repair** 

Consultant Site Engineer