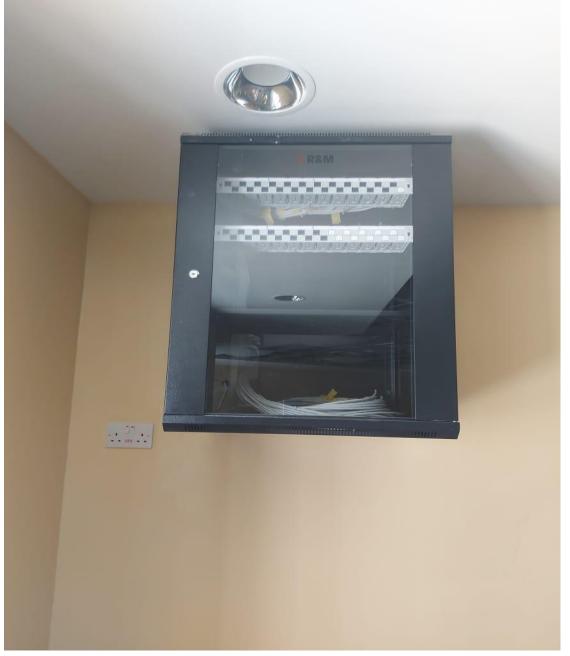

| Rep No. | QC-11 20 |      |
|---------|----------|------|
| Date    | 7 / 06 / | 2022 |

| Description of Non Conformance                        | <b>Corrective Action</b>    | Required by / When         |
|-------------------------------------------------------|-----------------------------|----------------------------|
| 1. Defects in installation of aluminum curtain wall.  | 1. Relocate.                | The Contractor/Immediately |
| 2. Small cut-off pieces at the staircase parapet.     | 2. Replace with one piece.  |                            |
| 3. Damaged cabinet for the patch panel (Data System). | 3. Repair.                  |                            |
|                                                       | Hassan Shaqbua, Supervision |                            |
| Report Prepared by                                    | Quality Control Manager     |                            |
| <b>Contractor's Response</b>                          |                             |                            |
| The Contractor responded to remark<br>no. (2) and (3) |                             |                            |
| Notes                                                 |                             |                            |
|                                                       |                             |                            |

# **Quality Control Report**

Repair of patch panel cabinet

**Consultant Site Engineer** 

**Contractor Site Engineer**