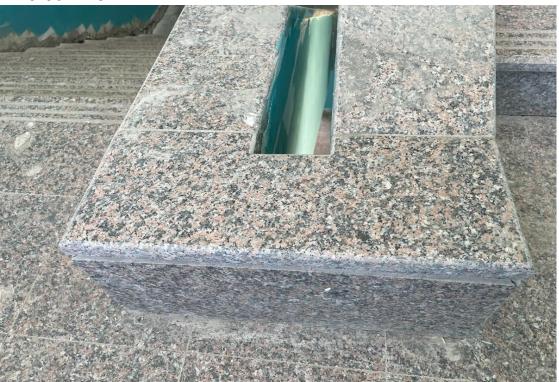

| Rep No. | QC-11 20 |      |
|---------|----------|------|
| Date    | 7 / 06 / | 2022 |

| Description of Non Conformance                        | <b>Corrective Action</b>    | Required by / When         |
|-------------------------------------------------------|-----------------------------|----------------------------|
| 1. Defects in installation of aluminum curtain wall.  | 1. Relocate.                | The Contractor/Immediately |
| 2. Small cut-off pieces at the staircase parapet.     | 2. Replace with one piece.  |                            |
| 3. Damaged cabinet for the patch panel (Data System). | 3. Repair.                  |                            |
|                                                       | Hassan Shaqbua, Supervision |                            |
| Report Prepared by                                    | Quality Control Manager     |                            |
| <b>Contractor's Response</b>                          |                             |                            |
| The Contractor responded to remark<br>no. (2) and (3) |                             |                            |
| Notes                                                 |                             |                            |
|                                                       |                             |                            |

#### Quality Control Report Photos After:

**Replacement of small pieces** 

Consultant Site Engineer

Contractor Site Engineer

Signature