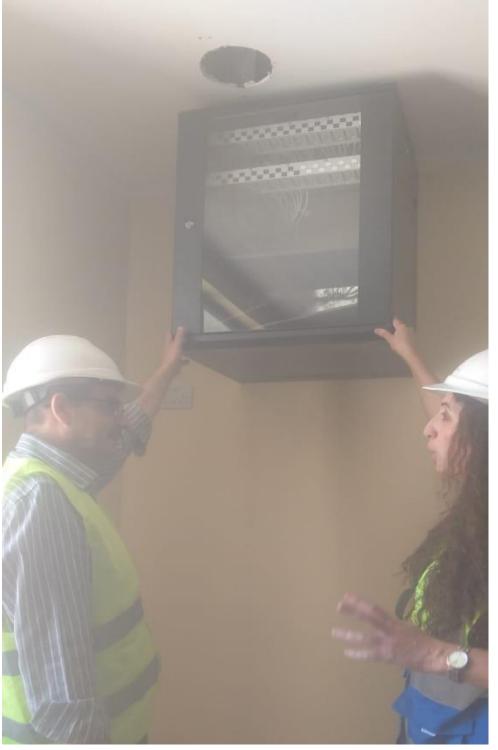

| Rep No. | QC-11 20 |      |
|---------|----------|------|
| Date    | 7 / 06 / | 2022 |

| Description of Non Conformance                        | <b>Corrective Action</b>    | Required by / When         |
|-------------------------------------------------------|-----------------------------|----------------------------|
| 1. Defects in installation of aluminum curtain wall.  | 1. Relocate.                | The Contractor/Immediately |
| 2. Small cut-off pieces at the staircase parapet.     | 2. Replace with one piece.  |                            |
| 3. Damaged cabinet for the patch panel (Data System). | 3. Repair.                  |                            |
|                                                       | Hassan Shaqbua, Supervision |                            |
| Report Prepared by                                    | Quality Control Manager     |                            |
| <b>Contractor's Response</b>                          |                             |                            |
| The Contractor responded to remark<br>no. (2) and (3) |                             |                            |
| Notes                                                 |                             |                            |
|                                                       |                             |                            |

# **Quality Control Report**

Damage in patch panel cabinet

Consultant Site Engineer

Contractor Site Engineer

Signature

Signature