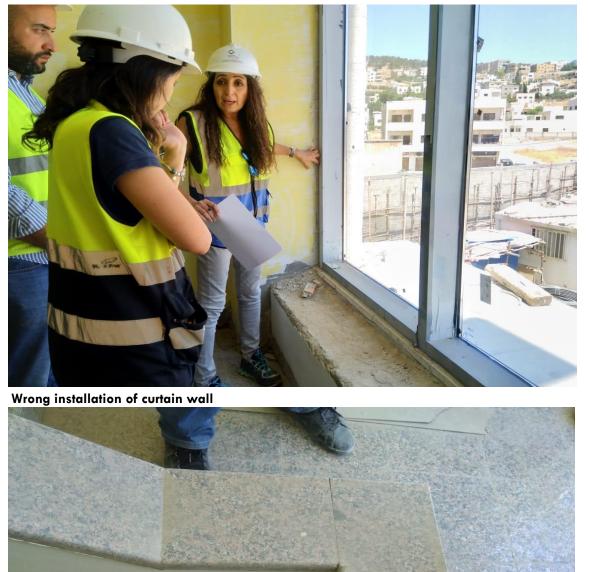

| Rep No. | QC-11 20 |      |
|---------|----------|------|
| Date    | 7 / 06 / | 2022 |

| Description of Non Conformance                        | <b>Corrective Action</b>    | Required by / When         |
|-------------------------------------------------------|-----------------------------|----------------------------|
| 1. Defects in installation of aluminum curtain wall.  | 1. Relocate.                | The Contractor/Immediately |
| 2. Small cut-off pieces at the staircase parapet.     | 2. Replace with one piece.  |                            |
| 3. Damaged cabinet for the patch panel (Data System). | 3. Repair.                  |                            |
|                                                       | Hassan Shaqbua, Supervision |                            |
| Report Prepared by                                    | Quality Control Manager     |                            |
| <b>Contractor's Response</b>                          |                             |                            |
| The Contractor responded to remark<br>no. (2) and (3) |                             |                            |
| Notes                                                 |                             |                            |
|                                                       |                             |                            |

#### Quality Control Report Before Photos:

Small cut-off pieces of granite

**Consultant Site Engineer** 

Contractor Site Engineer

Signature

Signature