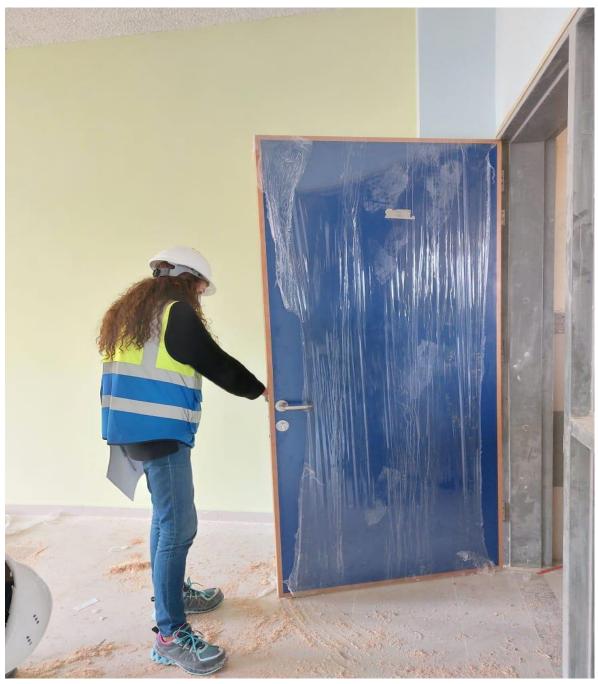

## Quality Control Report

**Defected beech wood frames** 

Contractor Site Engineer

Consultant Site Engineer Signature

Signature

4/9 4/28/2022 C:\Users\o.naddaf\Desktop\Qc-New-April\ QC-221519042022.xlsx