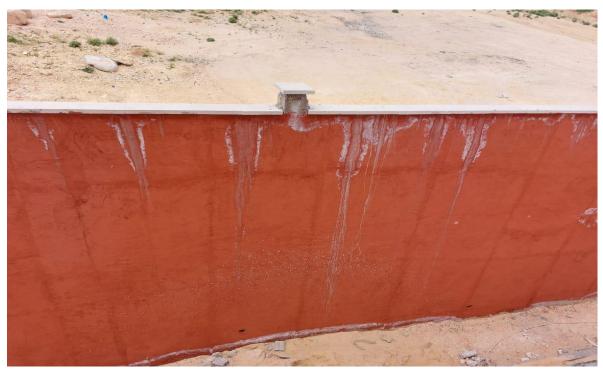

## Quality Control Report

White color appears on the external plastering

Contractor Site Engineer