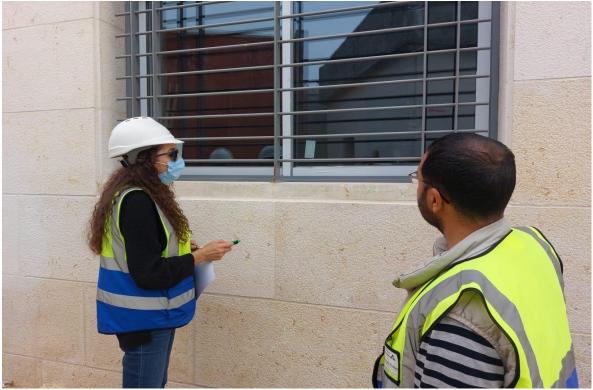

## Quality Control Report

White color appears on the external plastering

Contractor Site Engineer