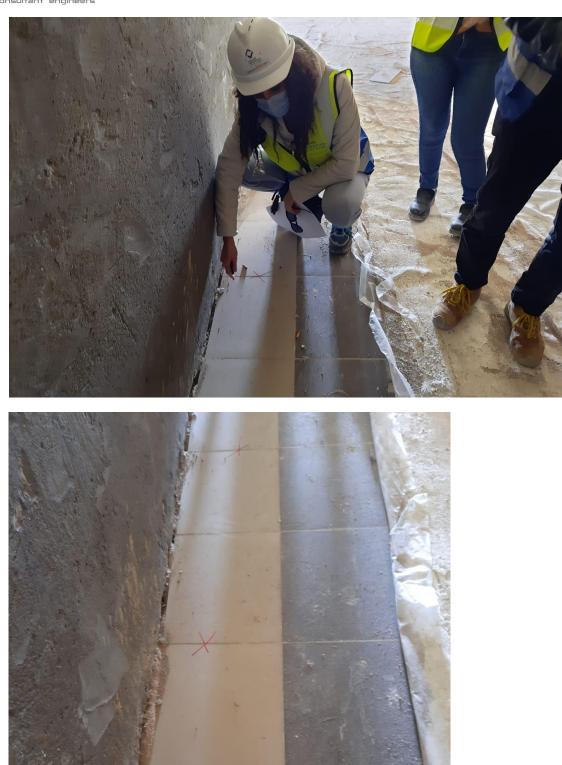

(Figure: 15)

Inspecting the floor drain and clean out location

(Figure: 16)

Inspecting the newly delivered granite pieces for staircase walls. The team observed that the newly delivered quantities have the same defect

(Figure: 17)

Inspecting the defects in tiling of granite for staircase walls

(Figure: 18)

Inspecting the executed granite for staircase parapets

(Figure: 19)

Discussing the execution of granite coping at the corners.