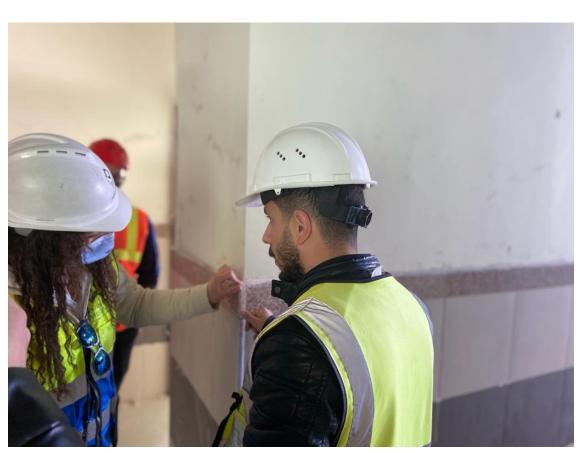

(Figure: 17)

Inspecting the defects in tiling of granite for staircase walls

(Figure: 18)

Inspecting the executed granite for staircase parapets

(Figure: 19)

Discussing the execution of granite coping at the corners.

(Figure: 20)

The supervision team inspected two samples for the installation of granite coping corners at the corridors the team approved the sample with rounded edge without chamfer to be made at the factory