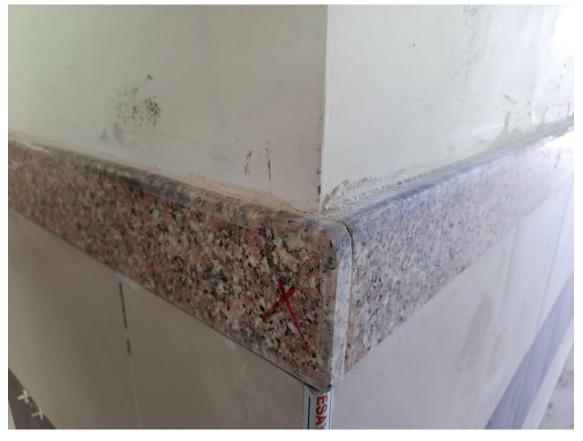

(Figure: 17)

Inspecting the defects in tiling of granite for staircase walls

(Figure: 18)

Inspecting the executed granite for staircase parapets

(Figure: 19)

Discussing the execution of granite coping at the corners.

(Figure: 20)

The supervision team inspected two samples for the installation of granite coping corners at the corridors the team approved the sample with rounded edge without chamfer to be made at the factory