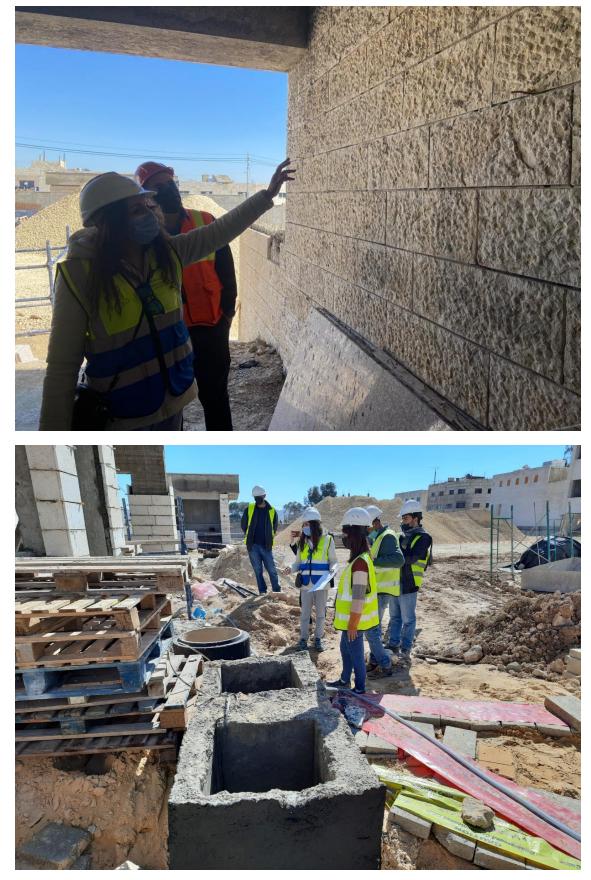

(Figure: 17)

Inspecting the defects in tiling of granite for staircase walls

(Figure: 18)

Inspecting the executed granite for staircase parapets

(Figure: 19)

Discussing the execution of granite coping at the corners.

(Figure: 15)

Inspecting the floor drain and clean out location

(Figure: 16)

Inspecting the newly delivered granite pieces for staircase walls. The team observed that the newly delivered quantities have the same defect