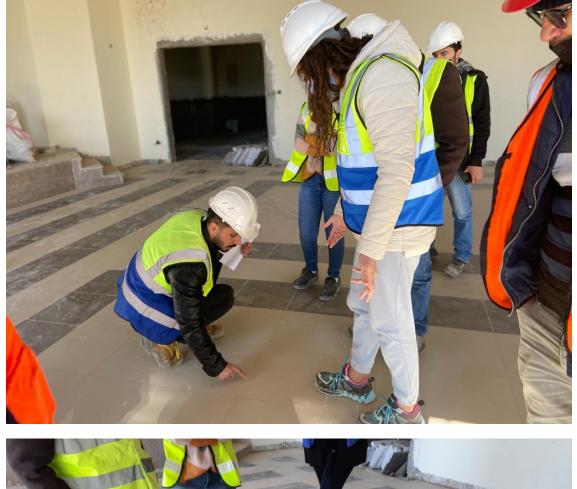

(Figure: 02)

(Figure: 03)

(Figure: 04)

Inspecting the built stones for the guard room.

(Figure: 05)

Inspecting the sorting of the stones

(Figure: 06)

Inspecting the built stones at the Entrance.

(Figure: 07)

Inspecting the wrong execution of electromechanical manholes

(Figure: 08)

(Figure:09)

Inspecting the executed floor tiles.

(Figure: 09 and 10)

(Figure: 10)

Inspecting the porcelain floor tiles at the multipurpose hall.

(Figure: 11)

Inspecting the executed stairs at the multipurpose halls.

(Figure:12)

(Figure: 13)

Defected floor tiles at the corridors

(Figures: 13 and 14)

(Figure: 14)

Inspecting the tiling at the corridor's walls.