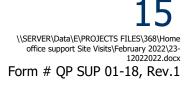

(Figure: 25)

Discussing the execution of steel protection screen.

(Figure: 26)

(Figure: 27)

The supervision team and contractor team discussed the continuation of porcelain wall tiles at the window jambs for laboratories and workshops. The supervision team approved a sample made in one window accordingly during the visit.

(Figure: 26 and 27)

(Figure: 28)

Inspecting the finishing work for window jambs.

(Figure: 29)

Defects in the window jambs

(Figure: 30)

(Figure: 31)

Inspecting the executed wall tiles at wet areas