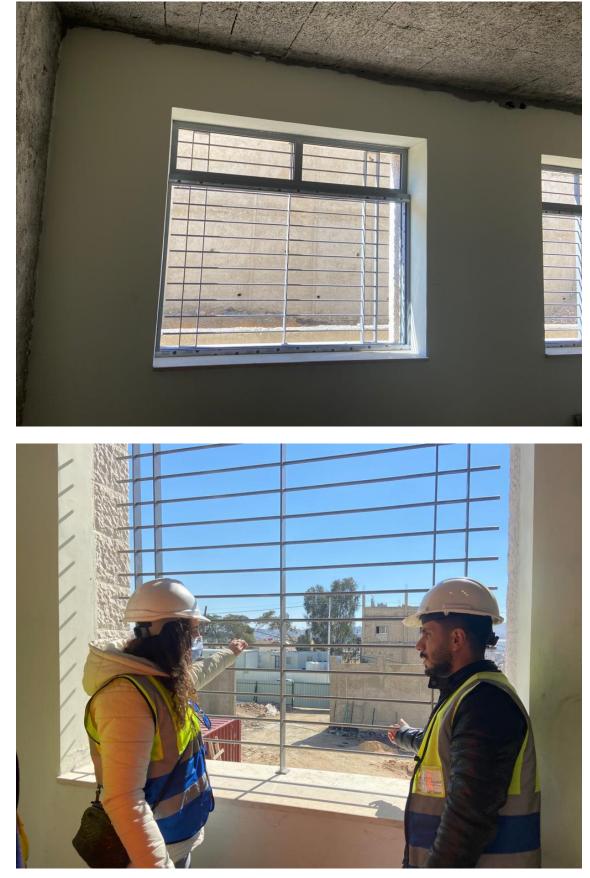

(Figure: 26 and 27)

(Figure: 28)

Inspecting the finishing work for window jambs.

(Figure: 29)

Defects in the window jambs

(Figure: 30)

(Figure: 31)

Inspecting the executed wall tiles at wet areas