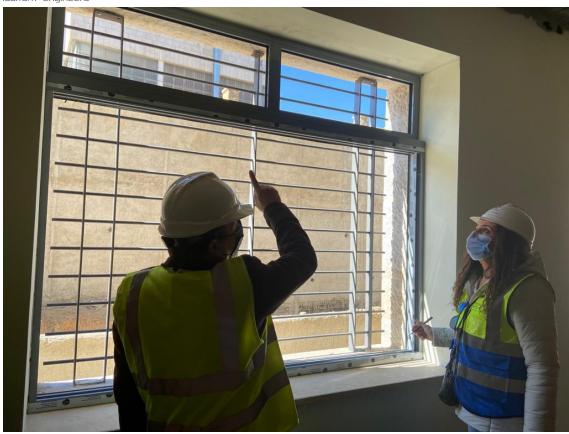

(Figure: 11)

Inspecting the executed stairs at the multipurpose halls.

(Figure:12)

(Figure: 13)

Defected floor tiles at the corridors

(Figures: 13 and 14)

(Figure: 14)

Inspecting the tiling at the corridor's walls.