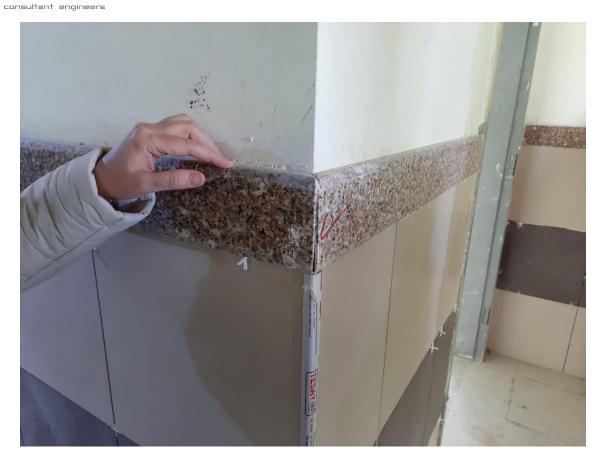

(Figure: 17)

Inspecting the defects in tiling of granite for staircase walls

(Figure: 18)

Inspecting the executed granite for staircase parapets

(Figure: 19)

Discussing the execution of granite coping at the corners.

(Figure: 20)

The supervision team inspected two samples for the installation of granite coping corners at the corridors the team approved the sample with rounded edge without chamfer to be made at the factory