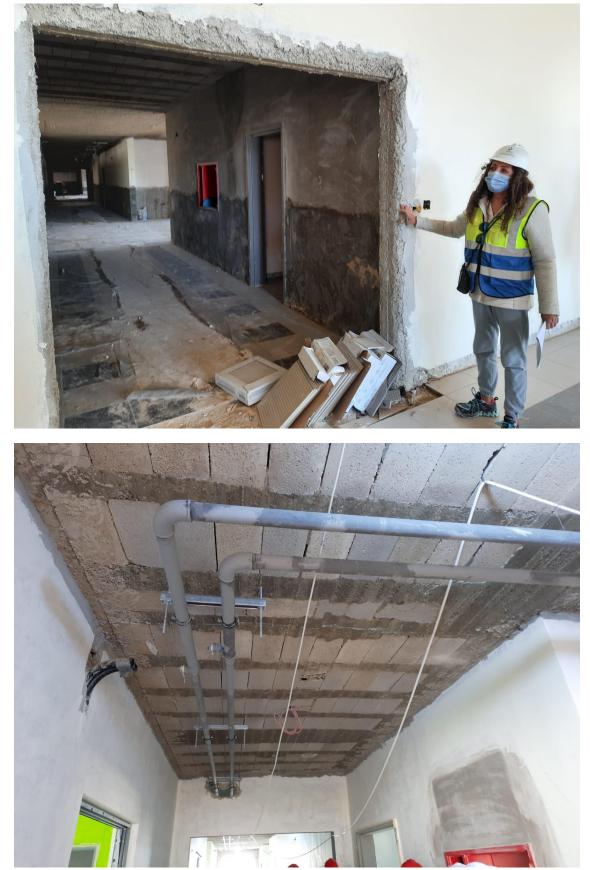

## SKEP III Home Office Support Site Visit Report

consultant engineers

Fire rated door frame not installed

(Figure: 33)

# Executed heating pipes network

(Figure: 34)

A tour inside the site was conducted

(Figure: 35)