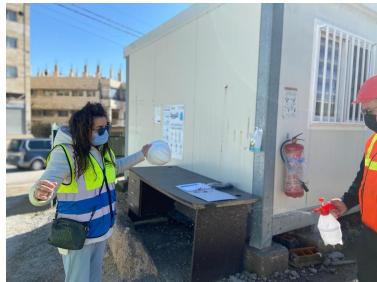

Project ID Sign on Site

Sterilization and signing visitors' attendance sheet at the entrance of the site, complying with Covid-19 Protocol

General view of the project site

(figures: 01, 02, 03 and 04)

(Figure: 01)