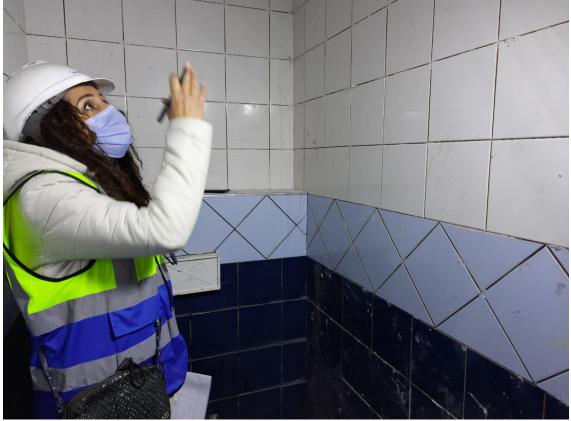

(Figure: 26 and 27)

(Figure: 28)

Inspecting the finishing work for window jambs.

(Figure: 29)

Defects in the window jambs

(Figure: 30)

(Figure: 31)

Inspecting the executed wall tiles at wet areas

(Figure: 30 and 31)

(Figure: 32)

IUSAID FROM THE AMERICAN PEOPLE SKE