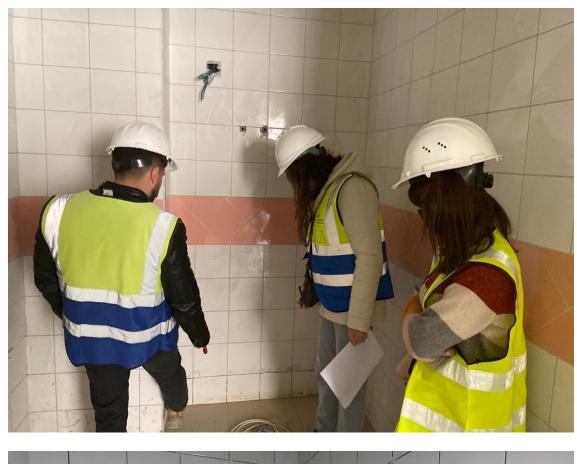

(Figure: 26 and 27)

(Figure: 28)

Inspecting the finishing work for window jambs.

(Figure: 29)

Defects in the window jambs

(Figure: 30)

(Figure: 31)

Inspecting the executed wall tiles at wet areas

(Figure: 30 and 31)

(Figure: 32)

IUSAID FROM THE AMERICAN PEOPLE SKE