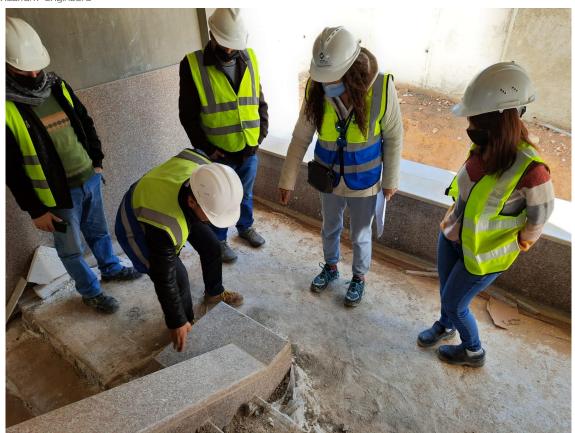

(Figure: 11)

Inspecting the executed stairs at the multipurpose halls.

(Figure:12)

(Figure: 13)

Defected floor tiles at the corridors

(Figures: 13 and 14)

(Figure: 14)

Inspecting the tiling at the corridor's walls.