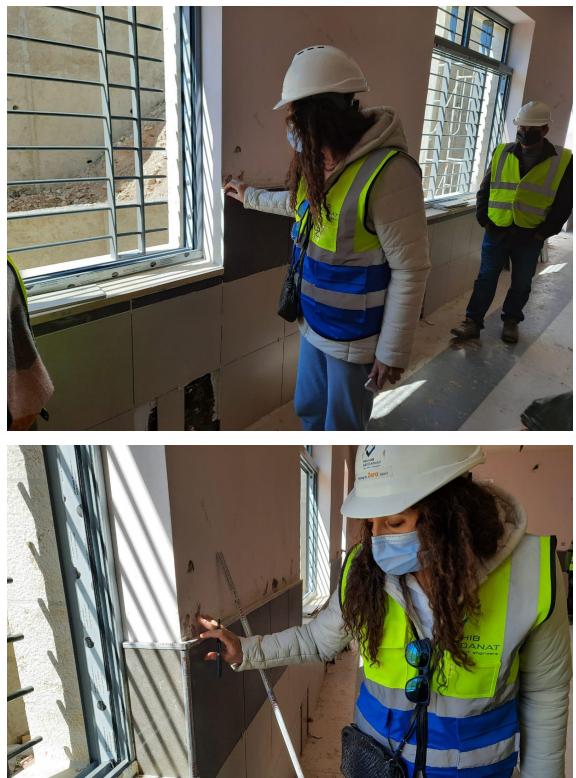

(Figure: 25)

Discussing the execution of steel protection screen.

(Figure: 26)

(Figure: 27)

The supervision team and contractor team discussed the continuation of porcelain wall tiles at the window jambs for laboratories and workshops. The supervision team approved a sample made in one window accordingly during the visit.

(Figure: 26 and 27)

(Figure: 28)

Inspecting the finishing work for window jambs.

(Figure: 29)

Defects in the window jambs

(Figure: 30)

(Figure: 31)

Inspecting the executed wall tiles at wet areas