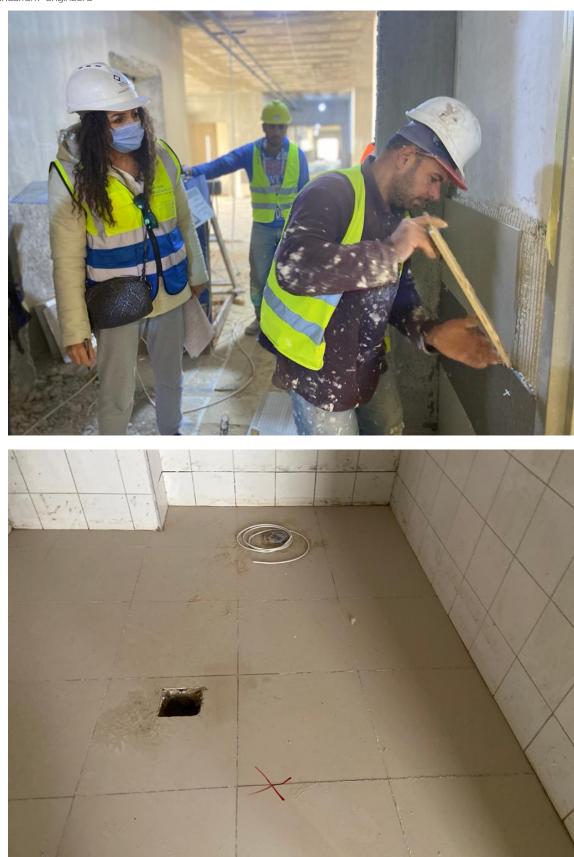

(Figure: 15)

Inspecting the floor drain and clean out location

(Figure: 16)

Inspecting the newly delivered granite pieces for staircase walls. The team observed that the newly delivered quantities have the same defect