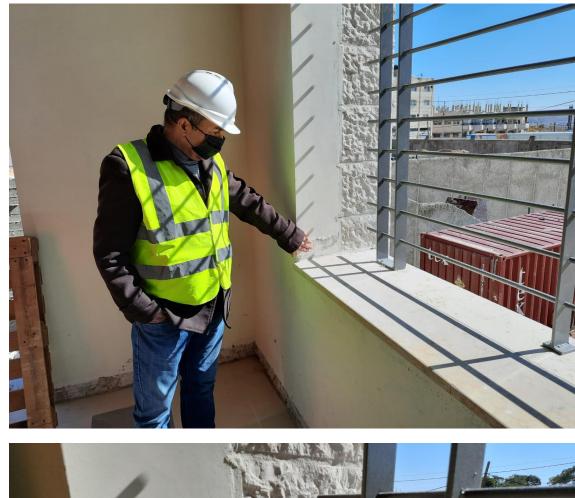

(Figure: 17)

Inspecting the defects in tiling of granite for staircase walls

(Figure: 18)

Inspecting the executed granite for staircase parapets

(Figure: 19)

Discussing the execution of granite coping at the corners.

(Figure: 20)

The supervision team inspected two samples for the installation of granite coping corners at the corridors the team approved the sample with rounded edge without chamfer to be made at the factory