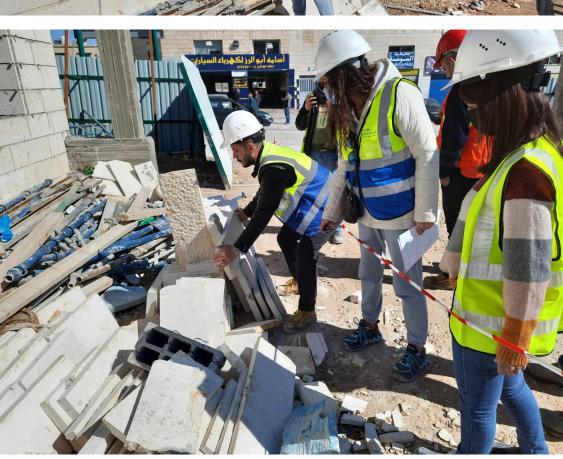

(Figure: 15)

Inspecting the floor drain and clean out location

(Figure: 16)

Inspecting the newly delivered granite pieces for staircase walls. The team observed that the newly delivered quantities have the same defect