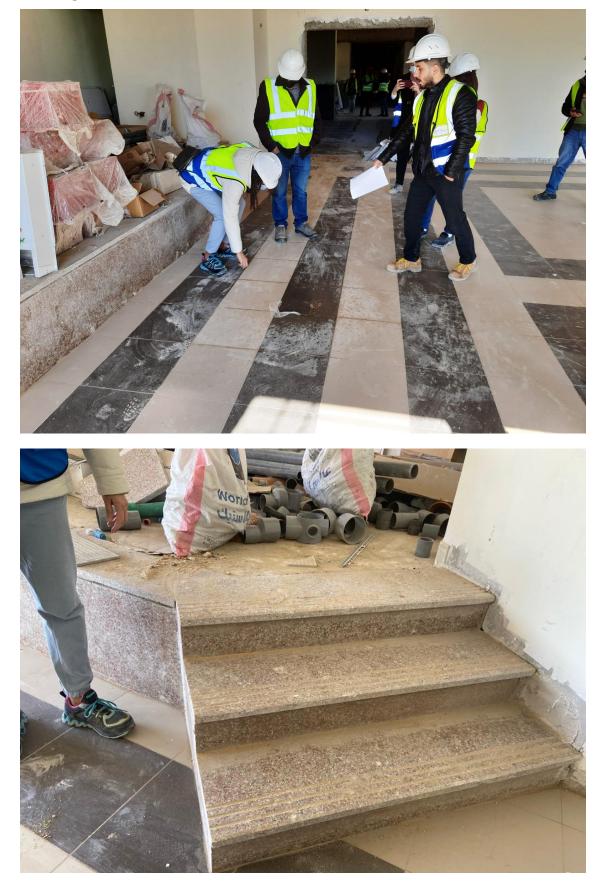

(Figure: 11)

Inspecting the executed stairs at the multipurpose halls.

(Figure:12)

(Figure: 13)

Defected floor tiles at the corridors

(Figures: 13 and 14)

(Figure: 14)

Inspecting the tiling at the corridor's walls.

(Figure: 15)

Inspecting the floor drain and clean out location

(Figure: 16)

Inspecting the newly delivered granite pieces for staircase walls. The team observed that the newly delivered quantities have the same defect