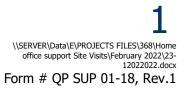

Project ID Sign on Site

Sterilization and signing visitors' attendance sheet at the entrance of the site, complying with Covid-19 Protocol

General view of the project site

(figures: 01, 02, 03 and 04)

(Figure: 01)