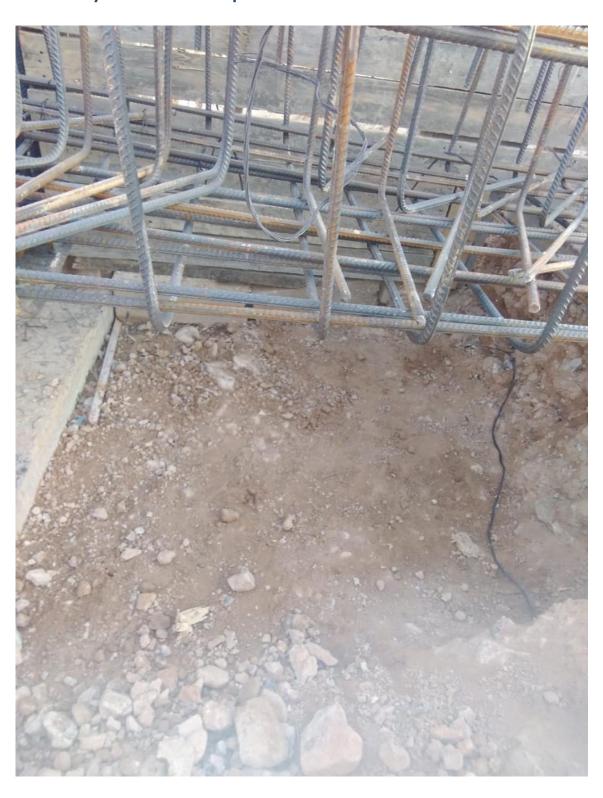

Tender No. 1/2020/USAID/SKEP/3/1

| Description of Non Conformance                                                                                      | Corrective Action                                                                                          | Required by / When       |
|---------------------------------------------------------------------------------------------------------------------|------------------------------------------------------------------------------------------------------------|--------------------------|
| Minor and limited parts in the foundations with no separate blinding concrete layer as shown in the attached photo. | Removing shuttering, cleaning and casting blinding concrete and re- fix shuttering and finish as required. | Contractor, immediately. |
| Report Prepared by                                                                                                  | Hassan Shaqbua, Supervision<br>Quality Control Manager                                                     | •                        |
| Contractor's Response                                                                                               |                                                                                                            |                          |
| The Contractor responded positively and promptly and executed as per the required process. Photos are attached.     |                                                                                                            |                          |
| Notes                                                                                                               | ı                                                                                                          | ı                        |