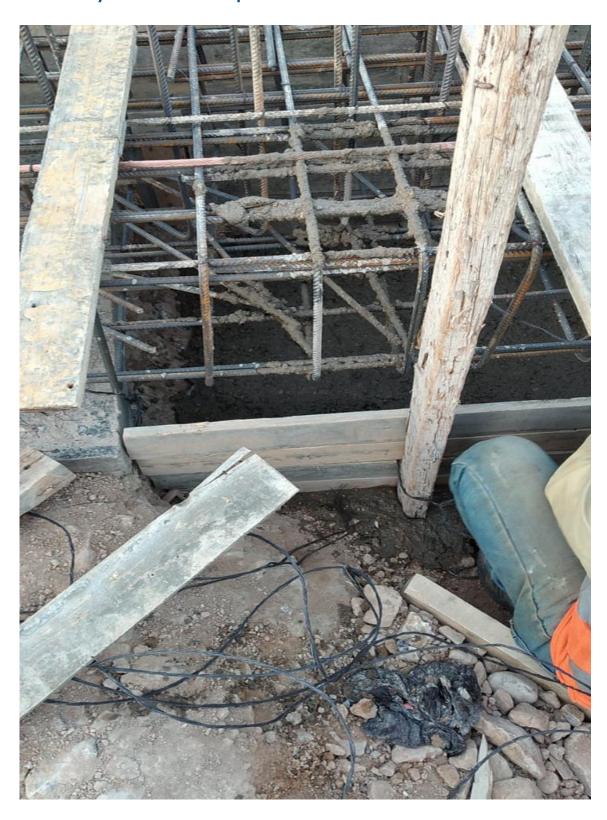

Tender No. 1/2020/USAID/SKEP/3/1

| Description of Non Conformance                                                                                      | Corrective Action                                                                                          | Required by / When       |
|---------------------------------------------------------------------------------------------------------------------|------------------------------------------------------------------------------------------------------------|--------------------------|
| Minor and limited parts in the foundations with no separate blinding concrete layer as shown in the attached photo. | Removing shuttering, cleaning and casting blinding concrete and re- fix shuttering and finish as required. | Contractor, immediately. |
| Report Prepared by                                                                                                  | Hassan Shaqbua, Supervision<br>Quality Control Manager                                                     | •                        |
| Contractor's Response                                                                                               |                                                                                                            |                          |
| The Contractor responded positively and promptly and executed as per the required process. Photos are attached.     |                                                                                                            |                          |
| Notes                                                                                                               | ı                                                                                                          | ı                        |