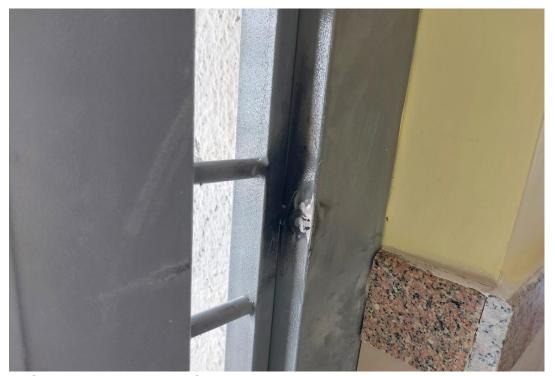

Tender No. 1/2020/USAID/SKEP/3/1

| Description of Non-<br>Conformance                                   | Corrective Action           | Required by / When         |
|----------------------------------------------------------------------|-----------------------------|----------------------------|
| 1. Plastering limit of roof parapet and flashing needs refinement.   | 1. Rectify.                 | The Contractor/Immediately |
| 2. Broken stone coping at the roof parapet.                          | 2. Replace.                 |                            |
| 3. Waving in the plastering and painting in the walls and corridors. | 3. Repair.                  |                            |
| 4. Defects in the installation of steel doors at the entrance.       | 4. Rectify.                 |                            |
|                                                                      |                             |                            |
|                                                                      | Hassan Shaqbua, Supervision | •                          |
| Report Prepared by                                                   | Quality Control Manager     |                            |
| Contractor's Response                                                |                             |                            |
|                                                                      |                             |                            |
|                                                                      |                             |                            |
| Notes                                                                |                             |                            |
|                                                                      |                             |                            |
|                                                                      |                             | l                          |

#### **Before Photos:**

The parapet plastering is not compatable with flashing

**Broken stone coping** 

Waving in plastering of ceiling

Defects in the installation of steel doors at the entrance

4/5