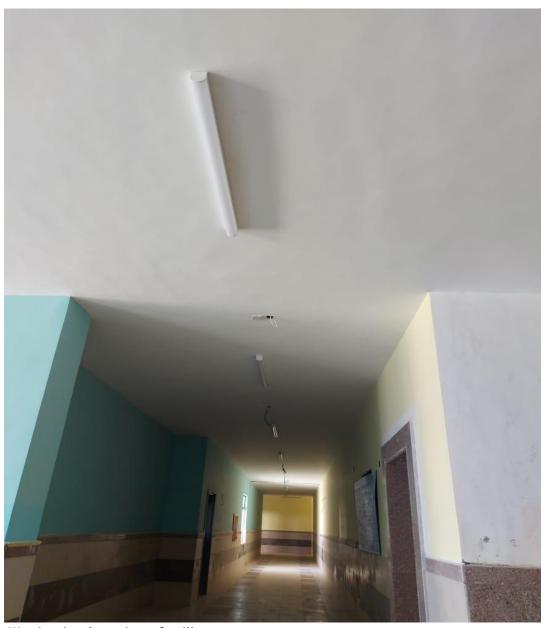

Tender No. 1/2020/USAID/SKEP/3/1

| Description of Non-<br>Conformance                                   | Corrective Action           | Required by / When         |
|----------------------------------------------------------------------|-----------------------------|----------------------------|
| 1. Plastering limit of roof parapet and flashing needs refinement.   | 1. Rectify.                 | The Contractor/Immediately |
| 2. Broken stone coping at the roof parapet.                          | 2. Replace.                 |                            |
| 3. Waving in the plastering and painting in the walls and corridors. | 3. Repair.                  |                            |
| 4. Defects in the installation of steel doors at the entrance.       | 4. Rectify.                 |                            |
|                                                                      |                             |                            |
|                                                                      | Hassan Shaqbua, Supervision | •                          |
| Report Prepared by                                                   | Quality Control Manager     |                            |
| Contractor's Response                                                |                             |                            |
|                                                                      |                             |                            |
|                                                                      |                             |                            |
| Notes                                                                |                             |                            |
|                                                                      |                             |                            |
|                                                                      |                             | l                          |

#### **Before Photos:**

The parapet plastering is not compatable with flashing

**Broken stone coping** 

Waving in plastering of ceiling

Defects in the installation of steel doors at the entrance

4/5