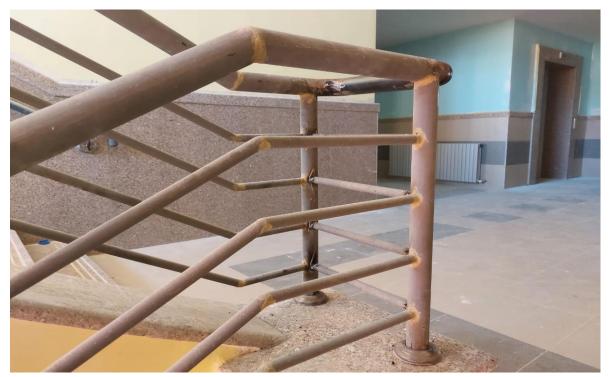

## Quality Control Report

Defects in the handrails and dirt at the boundary walls

## **Quality Control Report**

Installing and maintaining handrails

**Contractor Site Engineer**