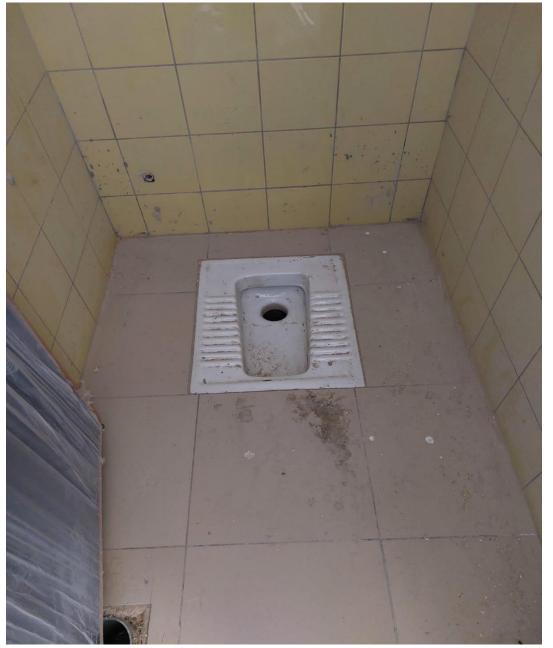

## Quality Control Report

Accumulated debris and dirt at the sanitary fixtures

Waving in plastering

Consultant Site Engineer Signature **Contractor Site Engineer** 

6/10 6/21/2022 C:\Users\o.naddaf\Desktop\QCs-Ncs Sequence\2201-2215\ QC-221623052022.xlsx