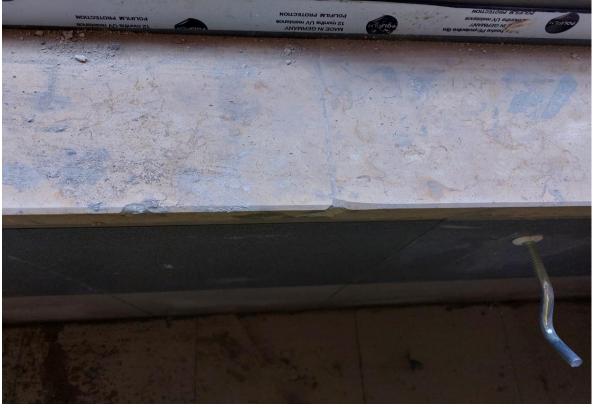

|                            |
|   | Notes                                                                                                                                | -                                                              |                            |
|   |                                                                                                                                      |                                                                |                            |

### Quality Control Report Before Photos:





Defects in the built stones



Defects in the built stones

Consultant Site Engineer Signature **Contractor Site Engineer** 

2/10 6/21/2022 C:\Users\o.naddaf\Desktop\QCs-Ncs Sequence\2201-2215\ QC-221623052022.xlsx

### Quality Control Report





Broken window sill

**Contractor Site Engineer** 

## Quality Control Report





Defects in the main steel doors

**Contractor Site Engineer** 

## Quality Control Report





Small cut-off ceramic tiles

**Contractor Site Engineer** 

## Quality Control Report





Accumulated debris and dirt at the sanitary fixtures



Waving in plastering

Consultant Site Engineer Signature **Contractor Site Engineer** 

6/10 6/21/2022 C:\Users\o.naddaf\Desktop\QCs-Ncs Sequence\2201-2215\ QC-221623052022.xlsx

## Quality Control Report





Defects in the handrails and dirt at the boundary walls

### Quality Control Report Photos After:



**Removing defected stones** 



**Rebuilding of stones** 

**Contractor Site Engineer** 





# Quality Control Report





Removal of debris and dirt from sanita