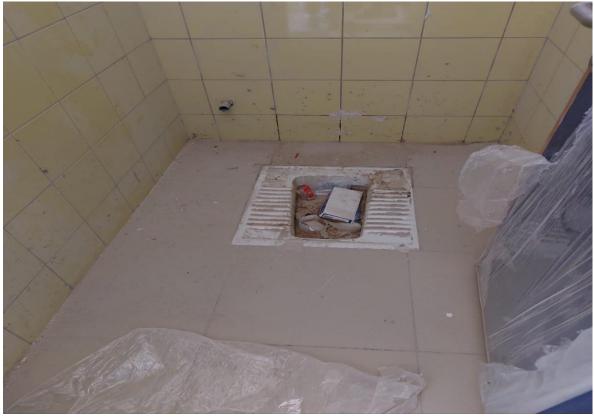

## Quality Control Report

Accumulated debris and dirt at the sanitary fixtures

Waving in plastering

Consultant Site Engineer Signature **Contractor Site Engineer** 

6/10 6/21/2022 C:\Users\o.naddaf\Desktop\QCs-Ncs Sequence\2201-2215\ QC-221623052022.xlsx