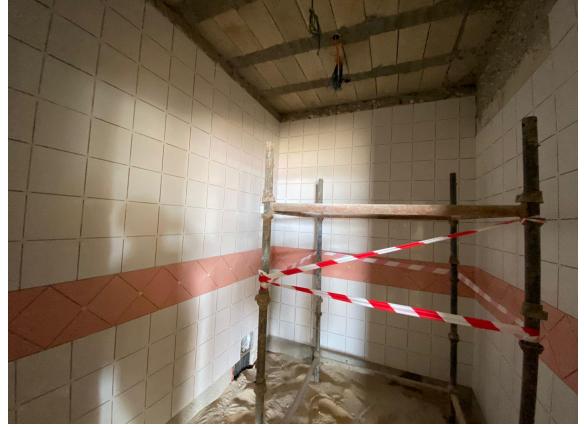

The supervision team inspected the executed works for the ceramic wall tiles at the wet areas

The team conducted general inspection to the water supply and drainage networks inside the wet areas

(Figure: 19)