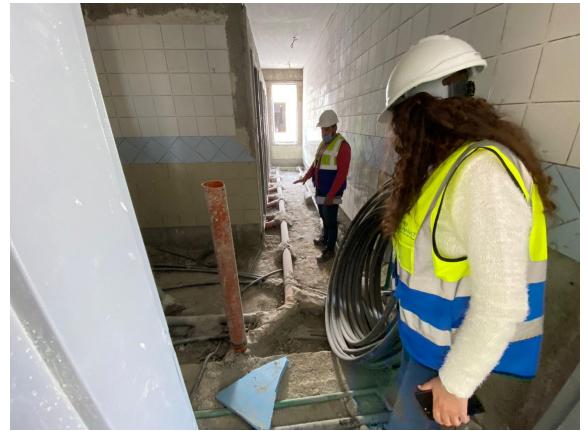

## MAHIB MEDANAT

Temperature check, sterilization and signing visitors' attendance sheet at the entrance of the site, complying with Covid-19 Protocol

4

General view of the project

(Figures: 01, 02 & 03)

(Figure: 01)