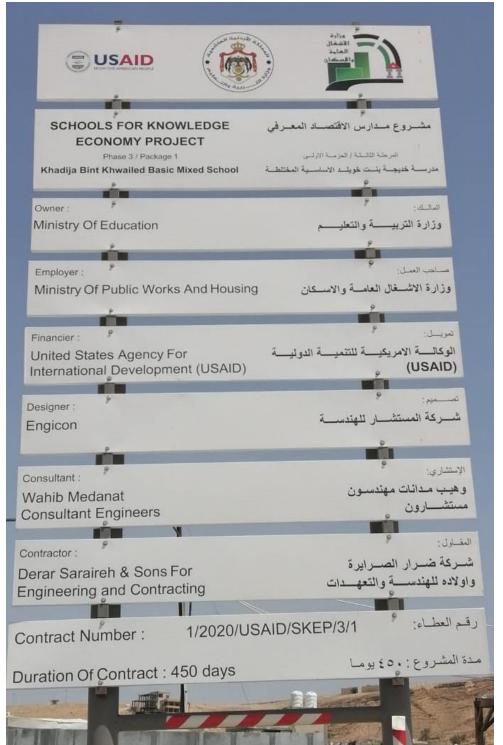

## MAHIB MEDANAT

Temperature check, sterilization and signing visitors' attendance sheet at the entrance of the site, complying with Covid-19 Protocol

4

General view of the project

(Figures: 01, 02 & 03)

(Figure: 01)