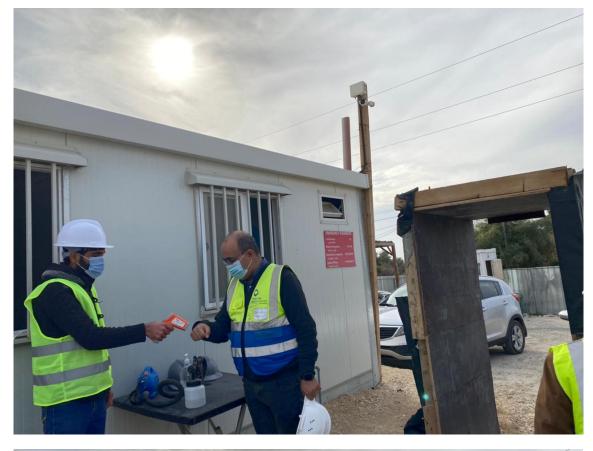

## MAHIB MEDANAT

Temperature check, sterilization and signing visitors' attendance sheet at the entrance of the site, complying with Covid-19 Protocol

4

General view of the project

(Figures: 01, 02 & 03)

(Figure: 01)