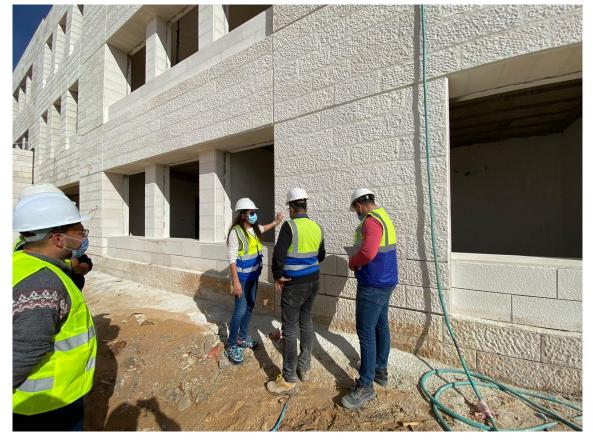

The supervision team inspected the external facades and instructed the Contractor to rectify some minor remarks

The team inspected the process of installing the window sills

(Figure: 07)

7

(Figure: 08)

The team conducted general inspection to the executed works in the external sewage network