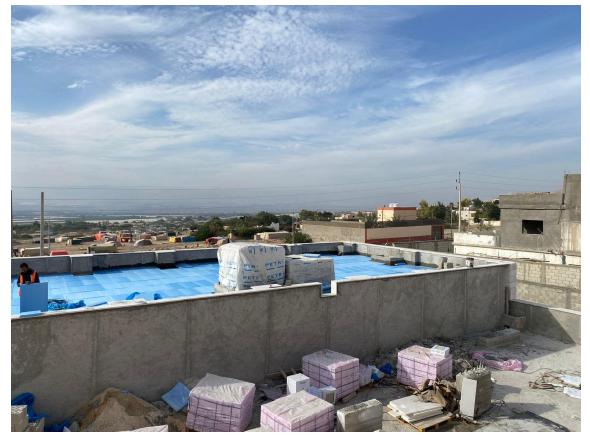

| 4  | The supervision team inspected the porcelain floor tiling work using the new delivered tiles replacing the removed defected tiles. The team observed that the quality of work is much better than before except some remarks the Contractor was instructed to rectify. |
|----|------------------------------------------------------------------------------------------------------------------------------------------------------------------------------------------------------------------------------------------------------------------------|
| 5  | The supervision team conducted general inspection to the executed electromechanical works at the laboratories.                                                                                                                                                         |
| 6  | The team conducted general inspection to the water supply and drainage networks inside the wet areas.                                                                                                                                                                  |
| 7  | The team observed that the Contractor executed the screed layer on the roof of the multi-purpose hall and also installing the cartonal boards at the top of screed layer.                                                                                              |
| 8  | The supervision team inspected the executed works for the ceramic wall tiles at the wet areas.                                                                                                                                                                         |
| 9  | The supervision team inspected the newly delivered porcelain floor tiles and observed that it is manufactured at UAE, (RAK).                                                                                                                                           |
| 10 | The team observed that the Contractor has not wrapped part of steel door frames as required.                                                                                                                                                                           |
| 11 | The team inspected the process of installing the window sills.                                                                                                                                                                                                         |

## MAHIB MEDANAT

The team observed that the Contractor executed the screed layer on the roof of the multi-purpose hall and also installing the cartonal boards at the top of screed layer

(Figure: 10)

The supervision team conducted general inspection to the executed electromechanical works at the laboratories