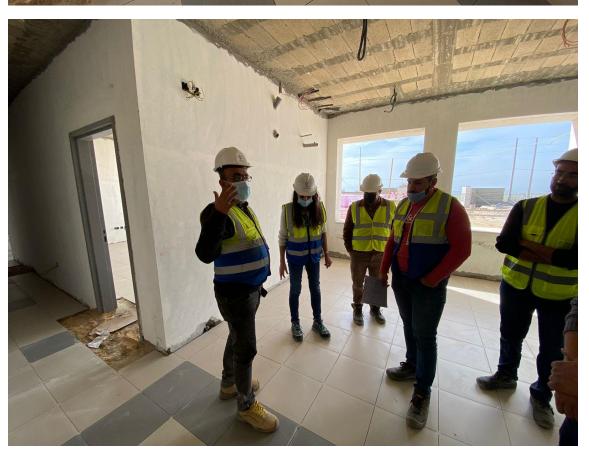

## Visit Notes

| No. | Description                                                                                                                      |
|-----|----------------------------------------------------------------------------------------------------------------------------------|
| 1   | The supervision team inspected the external facades and instructed the Contractor to rectify some minor remarks.                 |
| 2   | The team conducted general inspection to the executed works in the external sewage network.                                      |
| 3   | The team inspected the executed works at the multi-purpose hall and insured the correct execution of the stairs inside the hall. |

(Figure: 11)

9

\\SERVER\Data\E\PROJECTS FILES\\368\Home office support Site Visits\Januray 2022\13-12012022.docx

(Figure: 12)

The team inspected the executed works at the multipurpose hall and insured the correct execution of the stairs inside the hall