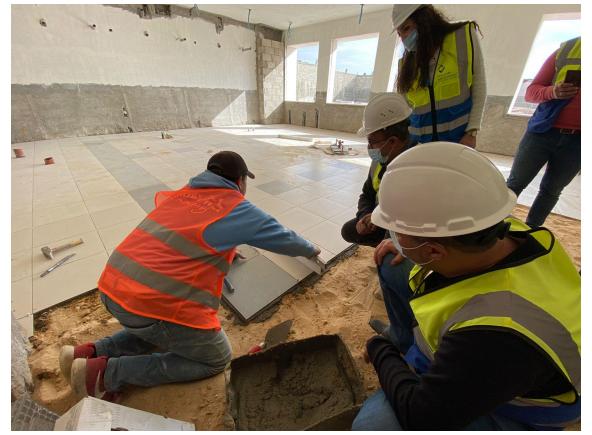

(Figure: 12 & 13)

(Figure: 13)

\SERVER\Data\E\PROJECTS FILES\368\Home office support Site Visits\Januray 2022\13-12012022.docx

(Figure: 14)

The supervision team inspected the porcelain floor tiling work using the new delivered tiles replacing the removed defected tiles. The team observed that the quality of work is much better than before except some remarks the Contractor was instructed to rectify

(Figure: 14, 15, 16 & 17)

(Figure: 15)

\\SERVER\Data\E\PROJECTS FILES\368\Home office support Site Visits\Januray 2022\13-12012022.docx

(Figure: 16)

(Figure: 17)

12

\\SERVER\Data\E\PROJECTS FILES\368\Home office support Site Visits\Januray 2022\13-12012022.docx