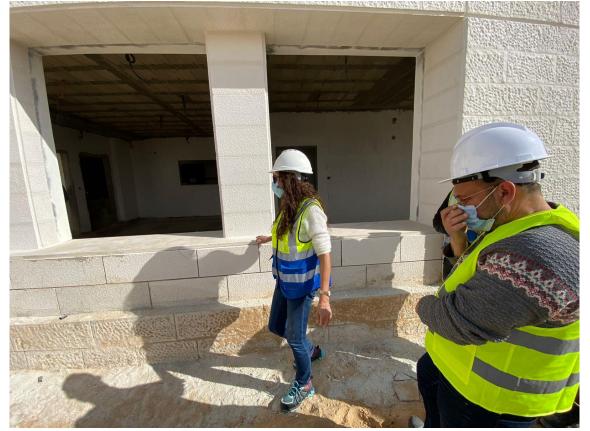

The supervision team inspected the external facades and instructed the Contractor to rectify some minor remarks

The team inspected the process of installing the window sills

(Figure: 07)

7

(Figure: 08)

The team conducted general inspection to the executed works in the external sewage network