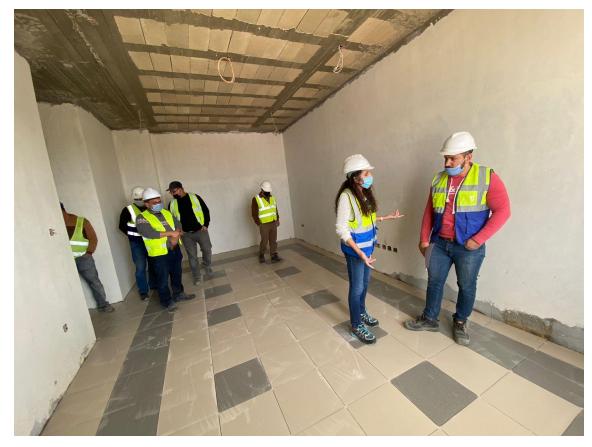

(Figure: 12 & 13)

(Figure: 13)

\SERVER\Data\E\PROJECTS FILES\368\Home office support Site Visits\Januray 2022\13-12012022.docx

(Figure: 14)

The supervision team inspected the porcelain floor tiling work using the new delivered tiles replacing the removed defected tiles. The team observed that the quality of work is much better than before except some remarks the Contractor was instructed to rectify

(Figure: 14, 15, 16 & 17)

(Figure: 15)

\\SERVER\Data\E\PROJECTS FILES\368\Home office support Site Visits\Januray 2022\13-12012022.docx

(Figure: 16)

(Figure: 17)

12

\\SERVER\Data\E\PROJECTS FILES\368\Home office support Site Visits\Januray 2022\13-12012022.docx