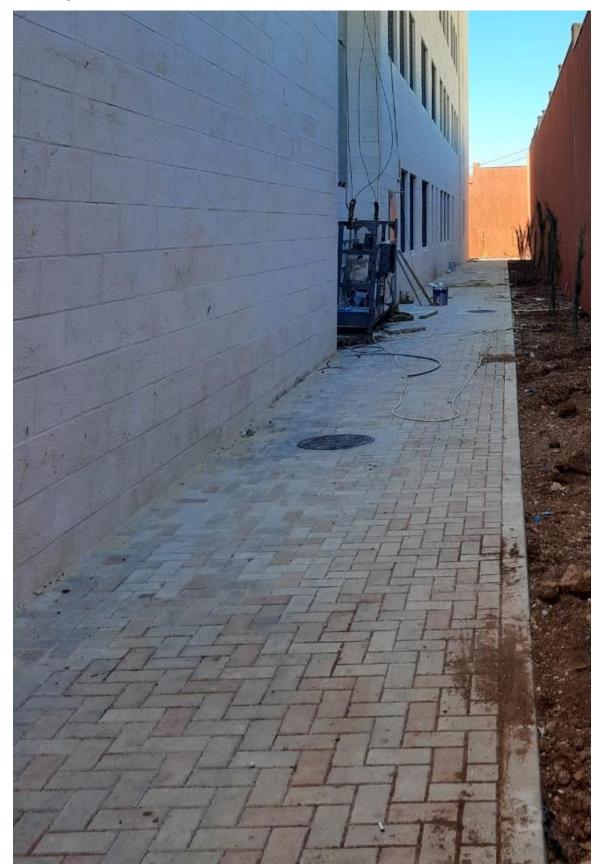

## Visit Notes

| No. | Description                                                                      |
|-----|----------------------------------------------------------------------------------|
| 1   | The team inspected the installation of the shading at the external yards.        |
| 2   | The team observed interlock tiling for the sidewalks around the school building. |
| 3   | The team inspected planting planters with trees.                                 |
| 4   | The supervision team observed the blockwork done at the shafts.                  |
| 5   | The team inspected applying grout for the porcelain tiles.                       |

Interlock tiling works around the school building

(Figure: 08)

The team inspecting granite coping and of fire hose cabinets installation at the corridors

(Figure: 09)

Observing aluminum windows fixation

(Figure: 10)