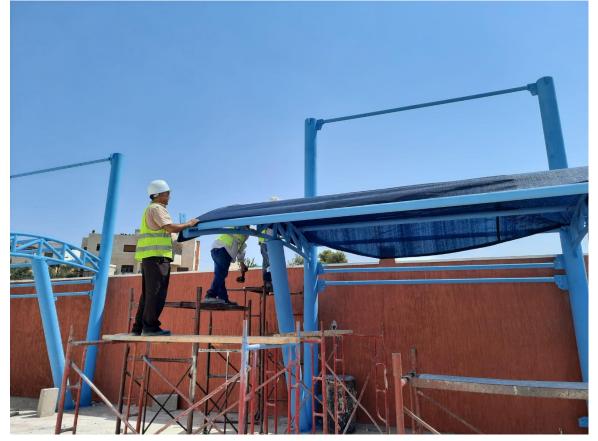

## Visit Notes

| No. | Description                                                                      |
|-----|----------------------------------------------------------------------------------|
| 1   | The team inspected the installation of the shading at the external yards.        |
| 2   | The team observed interlock tiling for the sidewalks around the school building. |
| 3   | The team inspected planting planters with trees.                                 |
| 4   | The supervision team observed the blockwork done at the shafts.                  |
| 5   | The team inspected applying grout for the porcelain tiles.                       |

The Supervision team inspecting the execution of external works

(Figure: 05)

Shadings fixation

Observing planting planters with trees

(Figure: 07)

7

\\SERVER\Data\E\PROJECTS FILES\368\Home office support Site Visits\August 2022\22-22082022.docx