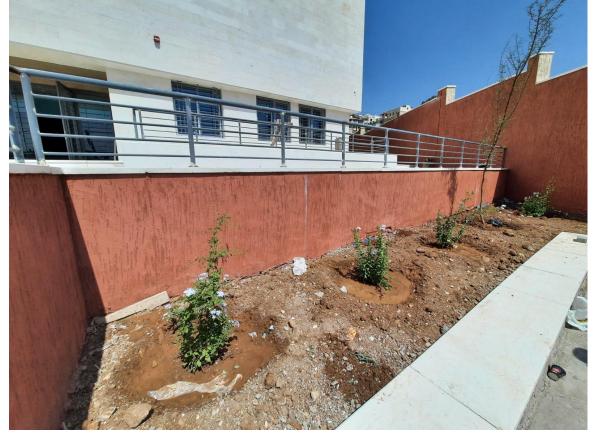

## Visit Notes

| No. | Description                                                                      |
|-----|----------------------------------------------------------------------------------|
| 1   | The team inspected the installation of the shading at the external yards.        |
| 2   | The team observed interlock tiling for the sidewalks around the school building. |
| 3   | The team inspected planting planters with trees.                                 |
| 4   | The supervision team observed the blockwork done at the shafts.                  |
| 5   | The team inspected applying grout for the porcelain tiles.                       |

The Supervision team inspecting the execution of external works

(Figure: 05)

Shadings fixation

Observing planting planters with trees

(Figure: 07)

7

\\SERVER\Data\E\PROJECTS FILES\368\Home office support Site Visits\August 2022\22-22082022.docx

Interlock tiling works around the school building

(Figure: 08)

The team inspecting granite coping and of fire hose cabinets installation at the corridors

(Figure: 09)

Observing aluminum windows fixation

(Figure: 10)