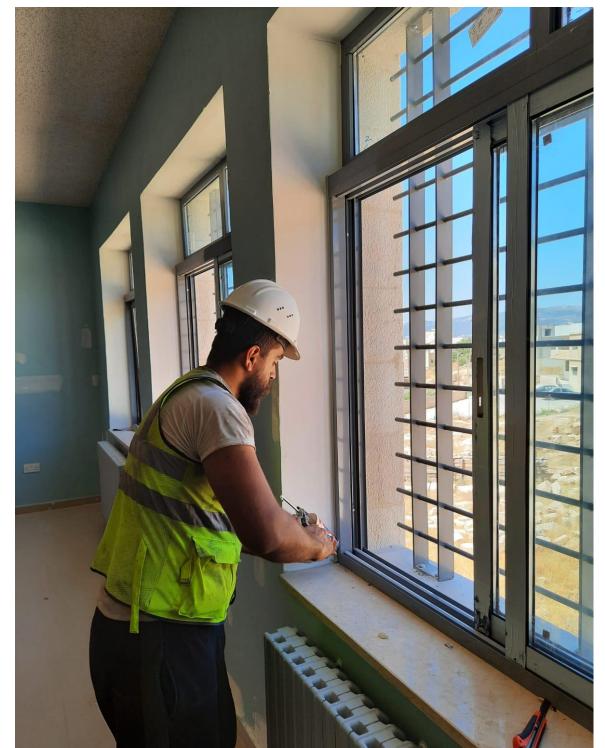

## SKEP III Home Office Support Site Visit Report

| No. | Description                                           |
|-----|-------------------------------------------------------|
| 6   | The team observed painting work for the pergola.      |
| 7   | The team inspected the aluminum works and data works. |

Interlock tiling works around the school building

(Figure: 08)

The team inspecting granite coping and of fire hose cabinets installation at the corridors

(Figure: 09)

Observing aluminum windows fixation

(Figure: 10)