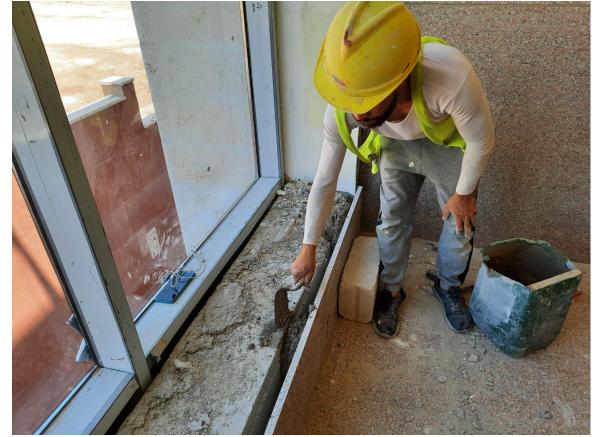

## Visit Notes

| No. | Description                                                                      |
|-----|----------------------------------------------------------------------------------|
| 1   | The team inspected the installation of the shading at the external yards.        |
| 2   | The team observed interlock tiling for the sidewalks around the school building. |
| 3   | The team inspected planting planters with trees.                                 |
| 4   | The supervision team observed the blockwork done at the shafts.                  |
| 5   | The team inspected applying grout for the porcelain tiles.                       |

Interlock tiling works around the school building

(Figure: 08)

The team inspecting granite coping and of fire hose cabinets installation at the corridors

(Figure: 09)

Observing aluminum windows fixation

(Figure: 10)