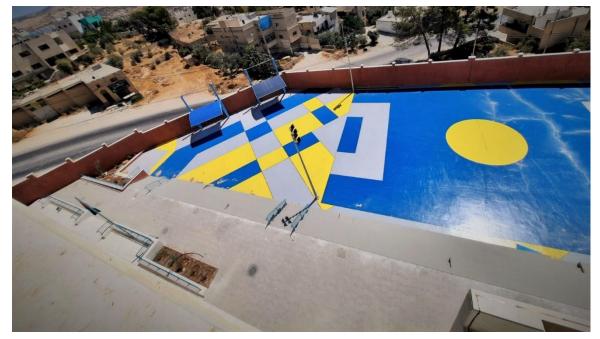

Project ID Sign on Site

3

General view of the project site

(Figure: 01, 02, 03 & 04)

(Figure: 01)

(Figure: 02)

(Figure: 03)

(Figure: 04)