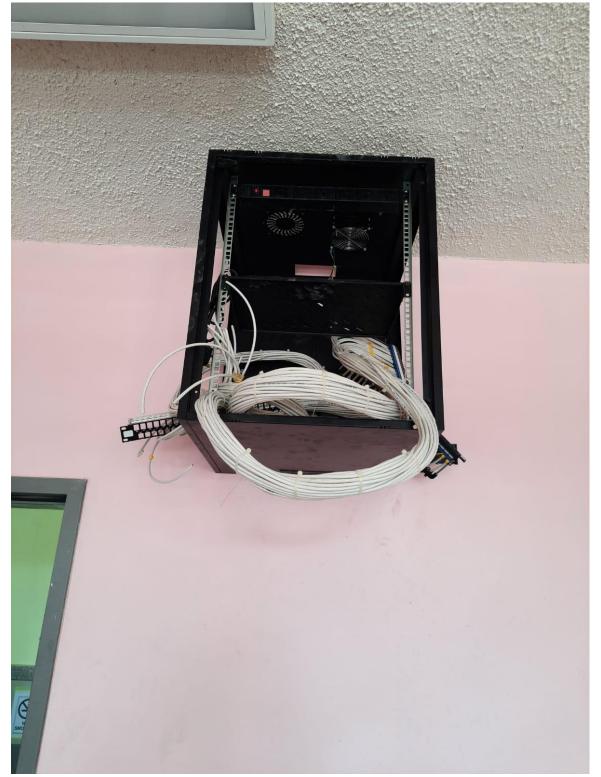

## SKEP III Home Office Support Site Visit Report

| No. | Description                                           |
|-----|-------------------------------------------------------|
| 6   | The team observed painting work for the pergola.      |
| 7   | The team inspected the aluminum works and data works. |

Installation of data systems

(Figure: 11)

The team inspected floor tiling and painting work

(Figure: 12)

12

\\SERVER\Data\E\PROJECTS FILES\368\Home office support Site Visits\August 2022\22-22082022.docx

executed works for the curtain wall