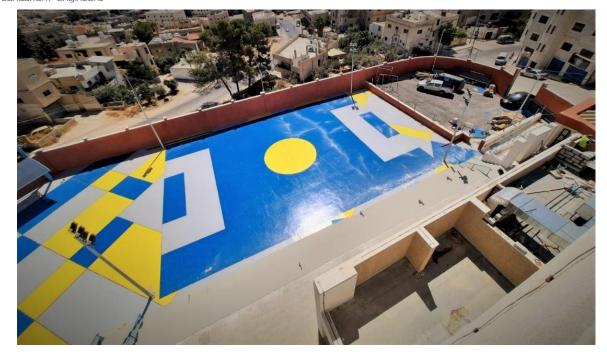

Project ID Sign on Site

3

General view of the project site

(Figure: 01, 02, 03 & 04)

(Figure: 01)

(Figure: 02)

(Figure: 03)

(Figure: 04)