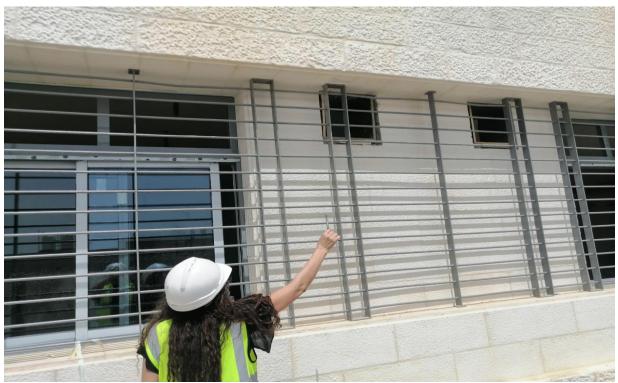

#### Required by / When

The Contractor/Immediately

QC-13 16

- 1. Broken stones and observed pockets.
- 2. Steel protection screen still not repaired.
- 3. Broken ceramic at the wet areas still not replaced.
- 4. Gap between installed exitinguishers cabinets and the wall.
- 5. Electrical conduit at the first floor, its level is higher than required.
- 6. Laying vapor retarder and steel reinforcement on base course course. not conforming to requirements.
- 7.Base course not conforming to the requirements.
- 8. Waterproofing sheets not repaired.

## **Before Photos:**

**Defected stones and dirt** 

**Defected stones and dirt** 

Unrepaired steel protection screens

**Broken ceramic wall tiles** 

**Broken ceramic wall tiles** 

Gap between the cabinets and the wall