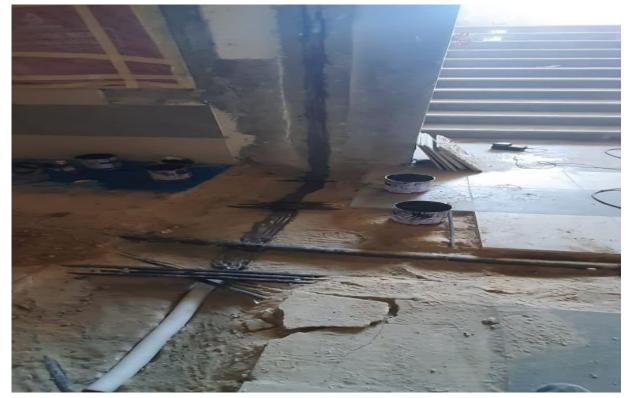

Consultant Site Engineer

The level of conduit contradicts with tiling

Laying vapor retarder and steel reinforcement over non-conforming base course

Consultant Site Engineer Contractor Site Engineer

Base course at the walkways not conforming to the requirements

## **Photos After:**

Reducing the level of electrical conduit

Removal of base course not conforming to the requirements