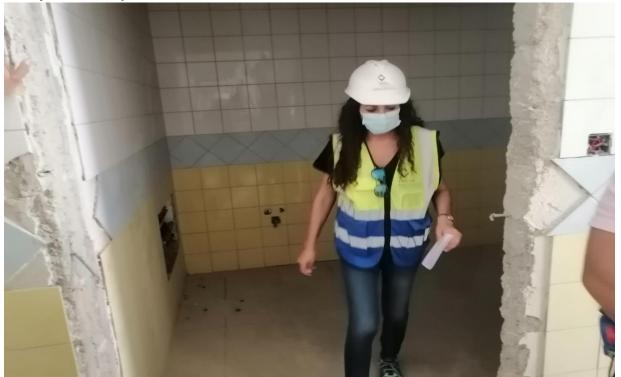

#### Required by / When

The Contractor/Immediately

QC-13 16

- 1. Broken stones and observed pockets.
- 2. Steel protection screen still not repaired.
- 3. Broken ceramic at the wet areas still not replaced.
- 4. Gap between installed exitinguishers cabinets and the wall.
- 5. Electrical conduit at the first floor, its level is higher than required.
- 6. Laying vapor retarder and steel reinforcement on base course course. not conforming to requirements.
- 7.Base course not conforming to the requirements.
- 8. Waterproofing sheets not repaired.

## **Before Photos:**

**Defected stones and dirt** 

**Defected stones and dirt** 

Unrepaired steel protection screens

**Broken ceramic wall tiles** 

**Broken ceramic wall tiles** 

Gap between the cabinets and the wall