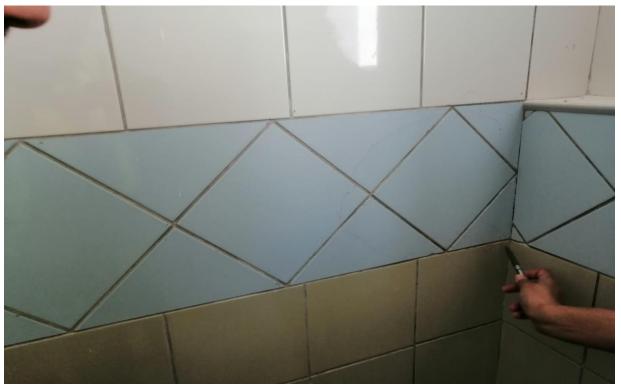

#### Required by / When

The Contractor/Immediately

QC-13 16

- 1. Broken stones and observed pockets.
- 2. Steel protection screen still not repaired.
- 3. Broken ceramic at the wet areas still not replaced.
- 4. Gap between installed exitinguishers cabinets and the wall.
- 5. Electrical conduit at the first floor, its level is higher than required.
- 6. Laying vapor retarder and steel reinforcement on base course course. not conforming to requirements.
- 7.Base course not conforming to the requirements.
- 8. Waterproofing sheets not repaired.

## **Before Photos:**

**Defected stones and dirt** 

**Defected stones and dirt** 

Unrepaired steel protection screens

**Broken ceramic wall tiles** 

**Broken ceramic wall tiles** 

Gap between the cabinets and the wall