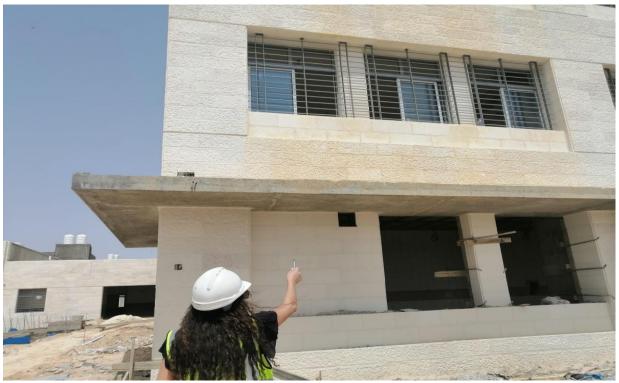

#### Required by / When

The Contractor/Immediately

QC-13 16

- 1. Broken stones and observed pockets.
- 2. Steel protection screen still not repaired.
- 3. Broken ceramic at the wet areas still not replaced.
- 4. Gap between installed exitinguishers cabinets and the wall.
- 5. Electrical conduit at the first floor, its level is higher than required.
- 6. Laying vapor retarder and steel reinforcement on base course course. not conforming to requirements.
- 7.Base course not conforming to the requirements.
- 8. Waterproofing sheets not repaired.

## **Before Photos:**

**Defected stones and dirt** 

**Defected stones and dirt** 

Unrepaired steel protection screens

**Broken ceramic wall tiles** 

**Broken ceramic wall tiles** 

Gap between the cabinets and the wall