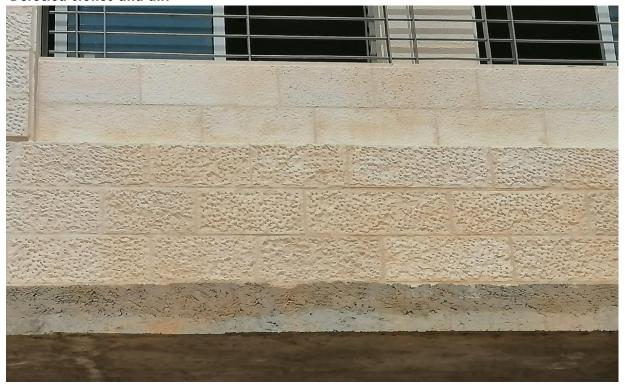

#### Required by / When

The Contractor/Immediately

QC-13 16

- 1. Broken stones and observed pockets.
- 2. Steel protection screen still not repaired.
- 3. Broken ceramic at the wet areas still not replaced.
- 4. Gap between installed exitinguishers cabinets and the wall.
- 5. Electrical conduit at the first floor, its level is higher than required.
- 6. Laying vapor retarder and steel reinforcement on base course course. not conforming to requirements.
- 7.Base course not conforming to the requirements.
- 8. Waterproofing sheets not repaired.

## **Before Photos:**

**Defected stones and dirt** 

**Defected stones and dirt** 

Unrepaired steel protection screens

**Broken ceramic wall tiles** 

**Broken ceramic wall tiles** 

Gap between the cabinets and the wall