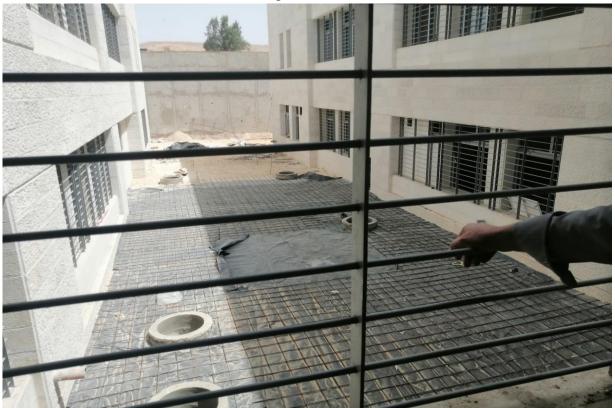

#### Required by / When

The Contractor/Immediately

QC-13 16

- 1. Broken stones and observed pockets.
- 2. Steel protection screen still not repaired.
- 3. Broken ceramic at the wet areas still not replaced.
- 4. Gap between installed exitinguishers cabinets and the wall.
- 5. Electrical conduit at the first floor, its level is higher than required.
- 6. Laying vapor retarder and steel reinforcement on base course course. not conforming to requirements.
- 7.Base course not conforming to the requirements.
- 8. Waterproofing sheets not repaired.

Consultant Site Engineer

The level of conduit contradicts with tiling

Laying vapor retarder and steel reinforcement over non-conforming base course

Consultant Site Engineer Contractor Site Engineer

Base course at the walkways not conforming to the requirements