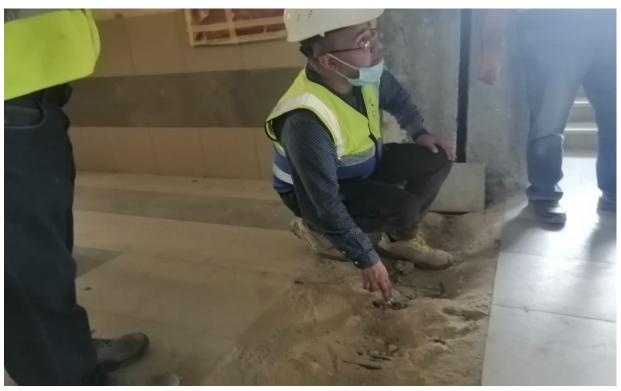

#### Required by / When

The Contractor/Immediately

QC-13 16

- 1. Broken stones and observed pockets.
- 2. Steel protection screen still not repaired.
- 3. Broken ceramic at the wet areas still not replaced.
- 4. Gap between installed exitinguishers cabinets and the wall.
- 5. Electrical conduit at the first floor, its level is higher than required.
- 6. Laying vapor retarder and steel reinforcement on base course course. not conforming to requirements.
- 7.Base course not conforming to the requirements.
- 8. Waterproofing sheets not repaired.

Consultant Site Engineer

The level of conduit contradicts with tiling

Laying vapor retarder and steel reinforcement over non-conforming base course

Consultant Site Engineer Contractor Site Engineer

Base course at the walkways not conforming to the requirements