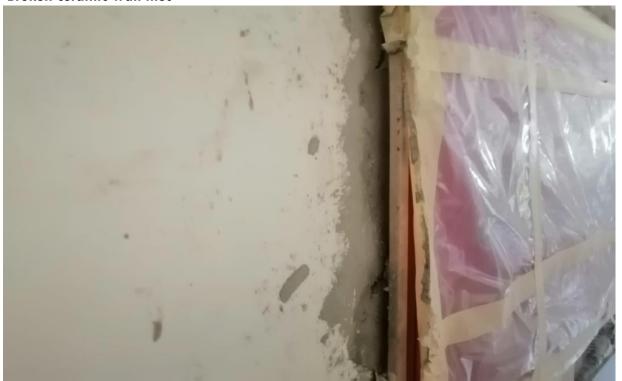

#### Required by / When

The Contractor/Immediately

QC-13 16

- 1. Broken stones and observed pockets.
- 2. Steel protection screen still not repaired.
- 3. Broken ceramic at the wet areas still not replaced.
- 4. Gap between installed exitinguishers cabinets and the wall.
- 5. Electrical conduit at the first floor, its level is higher than required.
- 6. Laying vapor retarder and steel reinforcement on base course course. not conforming to requirements.
- 7.Base course not conforming to the requirements.
- 8. Waterproofing sheets not repaired.

**Defects in sheet waterproofing** 

Signature