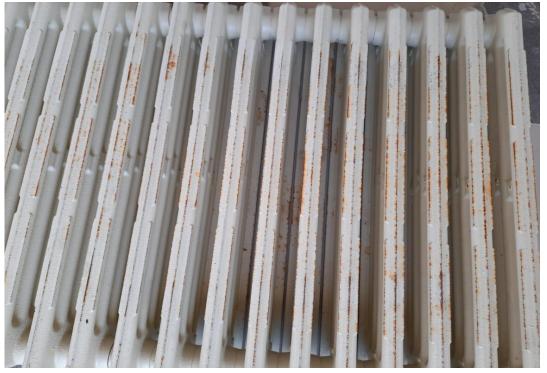

| Rep No. | QC-23 | 17     |      |
|---------|-------|--------|------|
| Date    | 9     | / 04 / | 2022 |

| Description of Non<br>Conformance                                                    | Corrective Action                                      | Required by / When         |
|--------------------------------------------------------------------------------------|--------------------------------------------------------|----------------------------|
| 1. The defected stones at guard room still not replaced.                             | 1. Replace.                                            | The Contractor/Immediately |
| 2. Defects in the beech wood frames.                                                 | 2. Replace.                                            |                            |
| 3.Corrison was observed on the radiators sections.                                   | 3. Repair.                                             |                            |
| 4. The radiators sections are scattered on the tiles.                                | 4. Re-arragne appropriately.                           |                            |
| 5. Defects related to granite coping:                                                | 5. Rectify.                                            |                            |
| -Gaps in the plastering behind coping.                                               |                                                        |                            |
| <ul> <li>The coping should match with the<br/>plastering and door frames.</li> </ul> |                                                        |                            |
| <ul> <li>Short pieces of granite should be avoided.</li> </ul>                       |                                                        |                            |
| Report Prepared by                                                                   | Hassan Shaqbua, Supervision<br>Quality Control Manager | •                          |

Defects in beech wood frame

Consultant Site Engineer

Contractor Site Engineer

4/9 4/28/2022 C:\Users\o.naddaf\Desktop\Qc-New-April\ QC-231709042022.xlsx

Signature

Corrosion observed on the radiators

Scattered radiators on the floor tiles