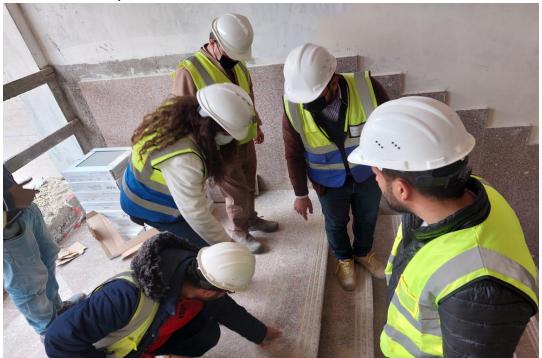

| Description of Non Conformance                         | Corrective Action                                   | Required by / When         |
|--------------------------------------------------------|-----------------------------------------------------|----------------------------|
| 1. Corrosion was observed in steel protection screens. | 1. Rectify.                                         | The Contractor/Immediately |
| 2. Broken staircase tread.                             | 2. Replace.                                         |                            |
| 3. Gaps between fire hose                              | 3. Rectify.                                         |                            |
| cabinets and walls and variations                      | 1                                                   |                            |
| in levelling.                                          | 1                                                   |                            |
| 4. Minor teething in porcelain                         | 4. Rectify/Replace.                                 |                            |
| floor tiles.                                           | 1                                                   |                            |
| 5. Defects in granite cladding for                     | 5. Rectify/Replace.                                 |                            |
| staircase still existing.                              |                                                     |                            |
| Report Prepared by                                     | Hassan Shaqbua, Supervision Quality Control Manager | •                          |

#### **Before Photos:**

Corrosion in steel protection screens

**Broken staircase tread** 

Defects in installing of fire hose cabinet

Teething in porcelain floor tiles

4/3/2022

Defects in granite cladding for staircase