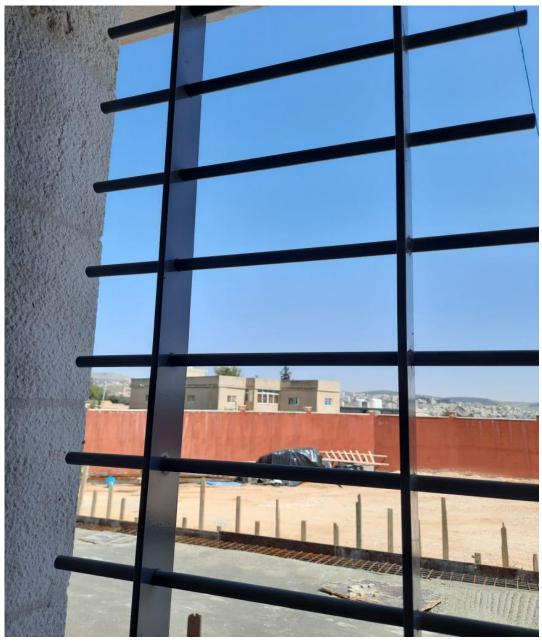

| Description of Non Conformance                         | Corrective Action                                   | Required by / When         |
|--------------------------------------------------------|-----------------------------------------------------|----------------------------|
| 1. Corrosion was observed in steel protection screens. | 1. Rectify.                                         | The Contractor/Immediately |
| 2. Broken staircase tread.                             | 2. Replace.                                         |                            |
| 3. Gaps between fire hose                              | 3. Rectify.                                         |                            |
| cabinets and walls and variations                      | 1                                                   |                            |
| in levelling.                                          | 1                                                   |                            |
| 4. Minor teething in porcelain                         | 4. Rectify/Replace.                                 |                            |
| floor tiles.                                           | 1                                                   |                            |
| 5. Defects in granite cladding for                     | 5. Rectify/Replace.                                 |                            |
| staircase still existing.                              |                                                     |                            |
| Report Prepared by                                     | Hassan Shaqbua, Supervision Quality Control Manager | •                          |

#### **Before Photos:**

Corrosion in steel protection screens

**Broken staircase tread** 

Defects in installing of fire hose cabinet

Teething in porcelain floor tiles

4/3/2022

Defects in granite cladding for staircase