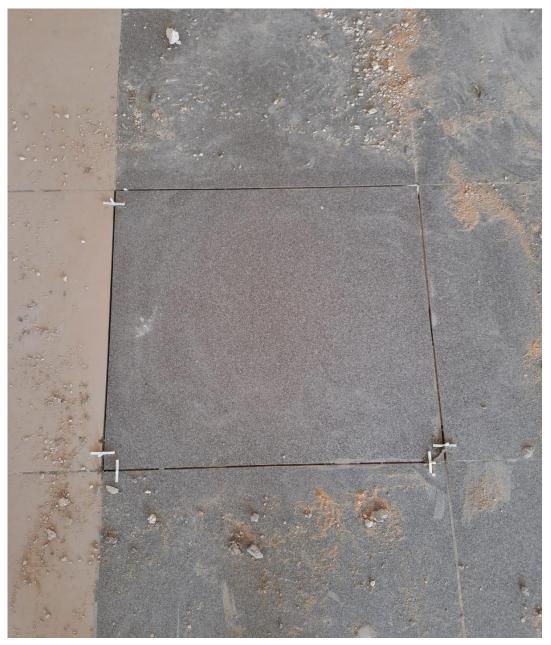

| Description of Non Conformance                         | Corrective Action                                   | Required by / When         |
|--------------------------------------------------------|-----------------------------------------------------|----------------------------|
| 1. Corrosion was observed in steel protection screens. | 1. Rectify.                                         | The Contractor/Immediately |
| 2. Broken staircase tread.                             | 2. Replace.                                         |                            |
| 3. Gaps between fire hose                              | 3. Rectify.                                         |                            |
| cabinets and walls and variations                      | 1                                                   |                            |
| in levelling.                                          | 1                                                   |                            |
| 4. Minor teething in porcelain                         | 4. Rectify/Replace.                                 |                            |
| floor tiles.                                           | 1                                                   |                            |
| 5. Defects in granite cladding for                     | 5. Rectify/Replace.                                 |                            |
| staircase still existing.                              |                                                     |                            |
| Report Prepared by                                     | Hassan Shaqbua, Supervision Quality Control Manager | •                          |

#### **Photos After:**

Rectified steel protection screens

4/3/2022

Replacement of defected tiles

Replacement of defected tiles

QC-221406032022.xlsx