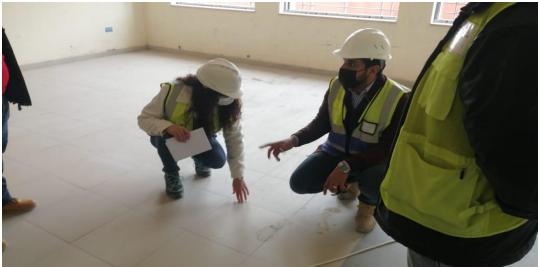

| Description of Non Conformance                         | Corrective Action                                   | Required by / When         |
|--------------------------------------------------------|-----------------------------------------------------|----------------------------|
| 1. Corrosion was observed in steel protection screens. | 1. Rectify.                                         | The Contractor/Immediately |
| 2. Broken staircase tread.                             | 2. Replace.                                         |                            |
| 3. Gaps between fire hose                              | 3. Rectify.                                         |                            |
| cabinets and walls and variations                      | 1                                                   |                            |
| in levelling.                                          | 1                                                   |                            |
| 4. Minor teething in porcelain                         | 4. Rectify/Replace.                                 |                            |
| floor tiles.                                           | 1                                                   |                            |
| 5. Defects in granite cladding for                     | 5. Rectify/Replace.                                 |                            |
| staircase still existing.                              |                                                     |                            |
| Report Prepared by                                     | Hassan Shaqbua, Supervision Quality Control Manager | •                          |

#### **Before Photos:**

Corrosion in steel protection screens

**Broken staircase tread** 

Defects in installing of fire hose cabinet

Teething in porcelain floor tiles

4/3/2022

Defects in granite cladding for staircase