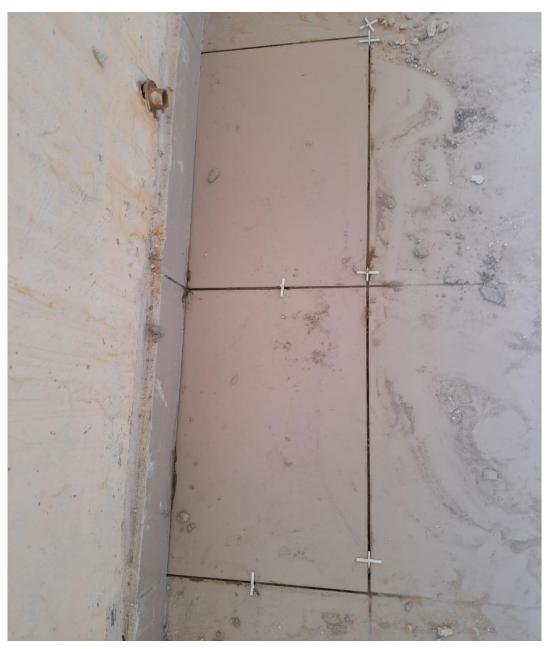

| Description of Non Conformance                         | Corrective Action                                   | Required by / When         |
|--------------------------------------------------------|-----------------------------------------------------|----------------------------|
| 1. Corrosion was observed in steel protection screens. | 1. Rectify.                                         | The Contractor/Immediately |
| 2. Broken staircase tread.                             | 2. Replace.                                         |                            |
| 3. Gaps between fire hose                              | 3. Rectify.                                         |                            |
| cabinets and walls and variations                      | 1                                                   |                            |
| in levelling.                                          | 1                                                   |                            |
| 4. Minor teething in porcelain                         | 4. Rectify/Replace.                                 |                            |
| floor tiles.                                           | 1                                                   |                            |
| 5. Defects in granite cladding for                     | 5. Rectify/Replace.                                 |                            |
| staircase still existing.                              |                                                     |                            |
| Report Prepared by                                     | Hassan Shaqbua, Supervision Quality Control Manager | •                          |

#### **Photos After:**

Rectified steel protection screens

4/3/2022

Replacement of defected tiles

Replacement of defected tiles

QC-221406032022.xlsx