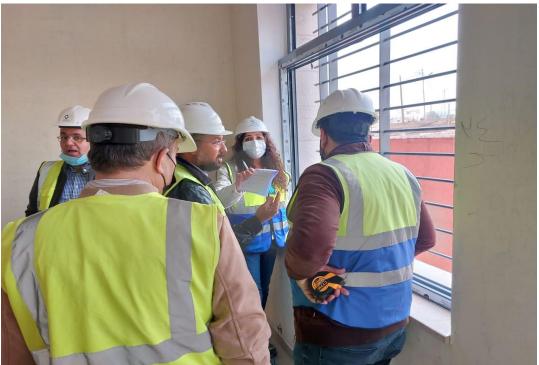

| Description of Non Conformance                         | Corrective Action                                   | Required by / When         |
|--------------------------------------------------------|-----------------------------------------------------|----------------------------|
| 1. Corrosion was observed in steel protection screens. | 1. Rectify.                                         | The Contractor/Immediately |
| 2. Broken staircase tread.                             | 2. Replace.                                         |                            |
| 3. Gaps between fire hose                              | 3. Rectify.                                         |                            |
| cabinets and walls and variations                      | 1                                                   |                            |
| in levelling.                                          | 1                                                   |                            |
| 4. Minor teething in porcelain                         | 4. Rectify/Replace.                                 |                            |
| floor tiles.                                           | 1                                                   |                            |
| 5. Defects in granite cladding for                     | 5. Rectify/Replace.                                 |                            |
| staircase still existing.                              |                                                     |                            |
| Report Prepared by                                     | Hassan Shaqbua, Supervision Quality Control Manager | •                          |

#### **Before Photos:**

Corrosion in steel protection screens

**Broken staircase tread** 

Defects in installing of fire hose cabinet

Teething in porcelain floor tiles

4/3/2022

Defects in granite cladding for staircase