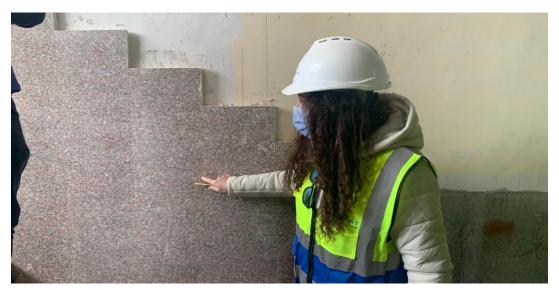

| Description of Non Conformance                         | Corrective Action                                   | Required by / When         |
|--------------------------------------------------------|-----------------------------------------------------|----------------------------|
| 1. Corrosion was observed in steel protection screens. | 1. Rectify.                                         | The Contractor/Immediately |
| 2. Broken staircase tread.                             | 2. Replace.                                         |                            |
| 3. Gaps between fire hose                              | 3. Rectify.                                         |                            |
| cabinets and walls and variations                      | 1                                                   |                            |
| in levelling.                                          | 1                                                   |                            |
| 4. Minor teething in porcelain                         | 4. Rectify/Replace.                                 |                            |
| floor tiles.                                           | 1                                                   |                            |
| 5. Defects in granite cladding for                     | 5. Rectify/Replace.                                 |                            |
| staircase still existing.                              |                                                     |                            |
| Report Prepared by                                     | Hassan Shaqbua, Supervision Quality Control Manager | •                          |

#### **Before Photos:**

Corrosion in steel protection screens

**Broken staircase tread** 

Defects in installing of fire hose cabinet

Teething in porcelain floor tiles

4/3/2022

Defects in granite cladding for staircase