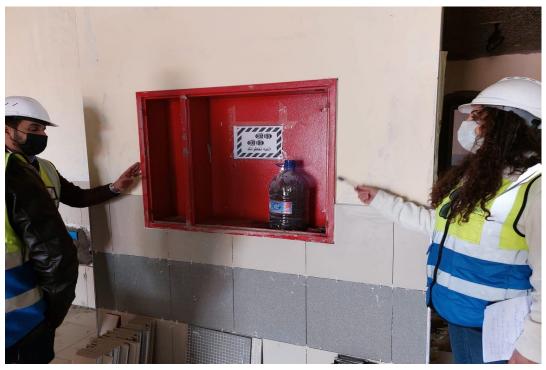

| Description of Non Conformance                         | Corrective Action                                   | Required by / When         |
|--------------------------------------------------------|-----------------------------------------------------|----------------------------|
| 1. Corrosion was observed in steel protection screens. | 1. Rectify.                                         | The Contractor/Immediately |
| 2. Broken staircase tread.                             | 2. Replace.                                         |                            |
| 3. Gaps between fire hose                              | 3. Rectify.                                         |                            |
| cabinets and walls and variations                      | 1                                                   |                            |
| in levelling.                                          | 1                                                   |                            |
| 4. Minor teething in porcelain                         | 4. Rectify/Replace.                                 |                            |
| floor tiles.                                           | 1                                                   |                            |
| 5. Defects in granite cladding for                     | 5. Rectify/Replace.                                 |                            |
| staircase still existing.                              |                                                     |                            |
| Report Prepared by                                     | Hassan Shaqbua, Supervision Quality Control Manager | •                          |

#### **Before Photos:**

Corrosion in steel protection screens

**Broken staircase tread** 

Defects in installing of fire hose cabinet

Teething in porcelain floor tiles

4/3/2022

Defects in granite cladding for staircase