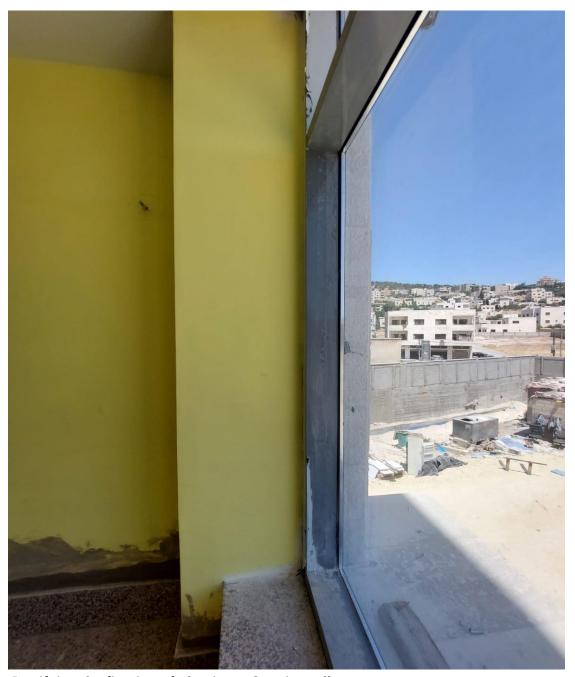

#### **Photos After:**

Replacing the small pieces of granite parapet cover of the staircase by larger suitable pieces

Signature

Rectifying the fixation of aluminum Curtain wall

Replacing the unacceptable red grout for granite coping with the approved grout