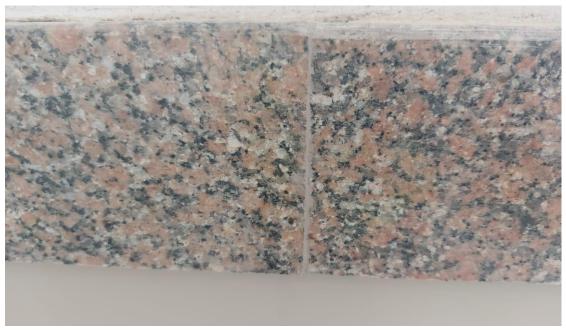

#### **Photos After:**

Replacing the small pieces of granite parapet cover of the staircase by larger suitable pieces

Signature

Rectifying the fixation of aluminum Curtain wall

Replacing the unacceptable red grout for granite coping with the approved grout