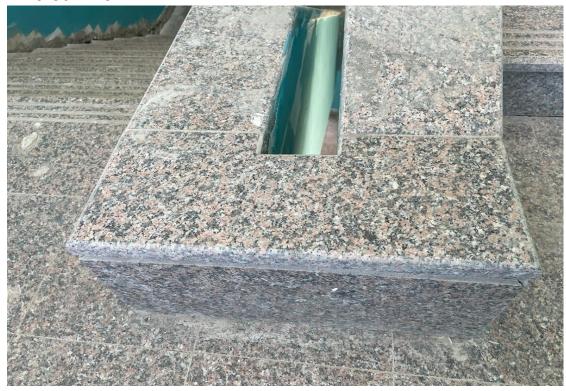

#### **Photos After:**

Replacing the small pieces of granite parapet cover of the staircase by larger suitable pieces

Signature

Rectifying the fixation of aluminum Curtain wall

Replacing the unacceptable red grout for granite coping with the approved grout