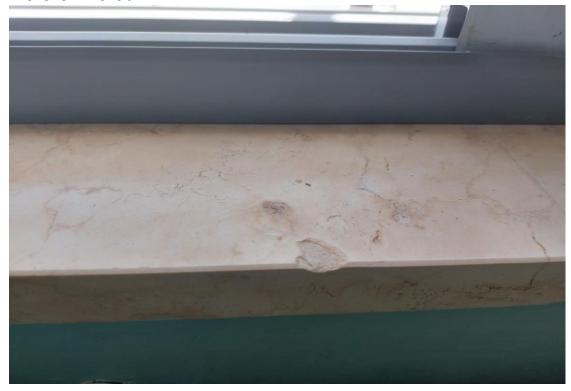

#### **Before Photos:**

Broken edges of the window sills

Tender No. 1/2020/USAID/SKEP/3/1

| <b>Description of Non Conformance</b>                                                              | Corrective Action                                   | Required by / When         |
|----------------------------------------------------------------------------------------------------|-----------------------------------------------------|----------------------------|
| 1. Broken edges of the window sills.                                                               | 1. Rectify.                                         | The Contractor/Immediately |
| Report Prepared by                                                                                 | Hassan Shaqbua, Supervision Quality Control Manager | •                          |
| Contractor's Response                                                                              |                                                     |                            |
| 1. Replacing the small pieces of granite parapet cover of the staircase by larger suitable pieces. |                                                     |                            |
| 2. Rectifying the fixation of aluminum Curtain wall.                                               |                                                     |                            |
| 3. Replacing the unacceptable red                                                                  |                                                     |                            |