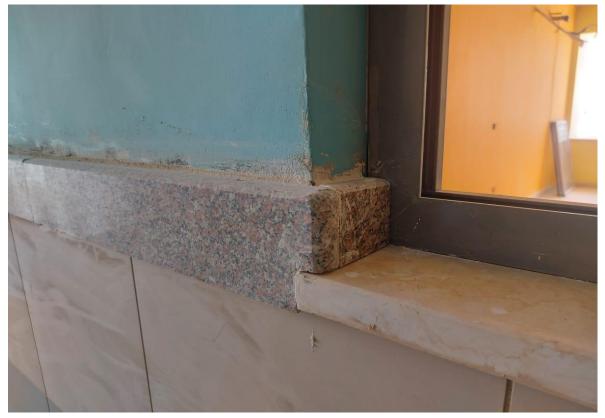

 Rep No.
 QC-12 15

 Date
 9 / 05 / 2022

| Description of Non-                                                                                  | <b>Corrective Action</b>    | Required by / When         |
|------------------------------------------------------------------------------------------------------|-----------------------------|----------------------------|
| Conformance                                                                                          |                             |                            |
| 1. Defects in the wooden cabinets,<br>in beech wood, laminated<br>paritions and un-vertical handles. | 1. Rectify.                 | The Contractor/Immediately |
| 2. Defects in fixing the granite coping at the window jamb.                                          | 2. Rectify.                 |                            |
|                                                                                                      |                             |                            |
|                                                                                                      | Hassan Shaqbua, Supervision |                            |
| <b>Report Prepared by</b>                                                                            | Quality Control Manager     |                            |
| Contractor's Response                                                                                |                             |                            |
| The Contractor responded                                                                             |                             |                            |
| partially to remark no. 1.                                                                           |                             |                            |
| Notes                                                                                                | _                           |                            |
|                                                                                                      |                             |                            |

# **Quality Control Report**

Defects in the granite coping

**Consultant Site Engineer** 

**Contractor Site Engineer** 