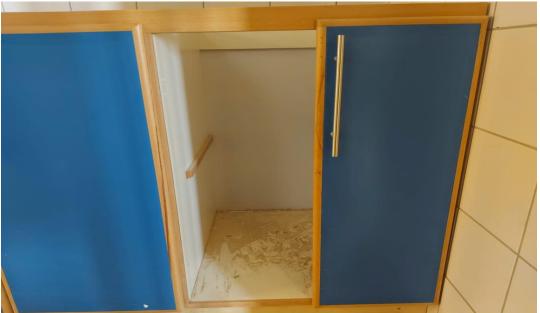

 Rep No.
 QC-12 15

 Date
 9 / 05 / 2022

| Description of Non-                                                                                  | <b>Corrective Action</b>    | Required by / When         |
|------------------------------------------------------------------------------------------------------|-----------------------------|----------------------------|
| Conformance                                                                                          |                             |                            |
| 1. Defects in the wooden cabinets,<br>in beech wood, laminated<br>paritions and un-vertical handles. | 1. Rectify.                 | The Contractor/Immediately |
| 2. Defects in fixing the granite coping at the window jamb.                                          | 2. Rectify.                 |                            |
|                                                                                                      |                             |                            |
|                                                                                                      | Hassan Shaqbua, Supervision |                            |
| <b>Report Prepared by</b>                                                                            | Quality Control Manager     |                            |
| Contractor's Response                                                                                |                             |                            |
| The Contractor responded                                                                             |                             |                            |
| partially to remark no. 1.                                                                           |                             |                            |
| Notes                                                                                                | _                           |                            |
|                                                                                                      |                             |                            |

#### **Before Photos:**

Defects in the beech frame and partitions

Defects in the beech frame and handle

**Consultant Site Engineer** 

**Contractor Site Engineer** 

Schools for Knowledge Economy Project SKEP III