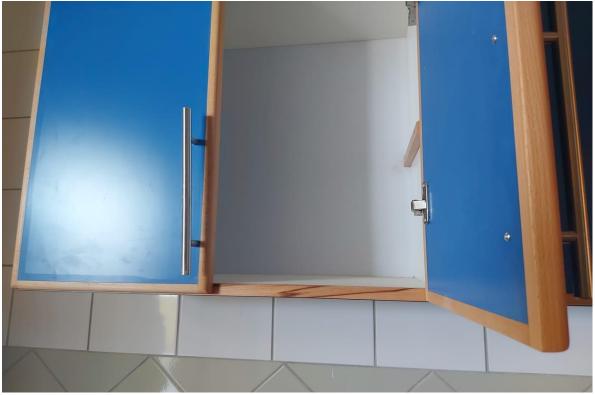

 Rep No.
 QC-12 15

 Date
 9 / 05 / 2022

| Description of Non-                                                                                  | <b>Corrective Action</b>    | Required by / When         |
|------------------------------------------------------------------------------------------------------|-----------------------------|----------------------------|
| Conformance                                                                                          |                             |                            |
| 1. Defects in the wooden cabinets,<br>in beech wood, laminated<br>paritions and un-vertical handles. | 1. Rectify.                 | The Contractor/Immediately |
| 2. Defects in fixing the granite coping at the window jamb.                                          | 2. Rectify.                 |                            |
|                                                                                                      |                             |                            |
|                                                                                                      | Hassan Shaqbua, Supervision |                            |
| <b>Report Prepared by</b>                                                                            | Quality Control Manager     |                            |
| Contractor's Response                                                                                |                             |                            |
| The Contractor responded                                                                             |                             |                            |
| partially to remark no. 1.                                                                           |                             |                            |
| Notes                                                                                                | _                           |                            |
|                                                                                                      |                             |                            |

#### **Before Photos:**

Defects in the beech frame and partitions

Defects in the beech frame and handle

**Consultant Site Engineer** 

**Contractor Site Engineer** 

Schools for Knowledge Economy Project SKEP III