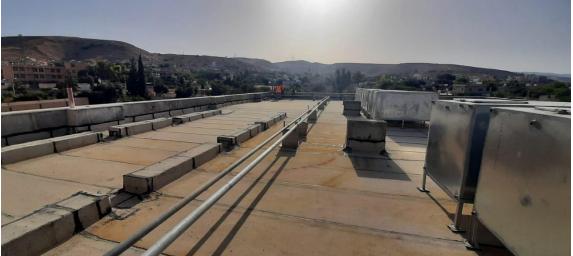

(Figure: 05)

(Figure: 06)

The team inspected the mechanical and electrical works executed at the roof

(Figure: 06 & 07)

(Figure: 07)

The team
noticed that the
Contractor had
installed the
gypsum board
bulkhead over
the drop beam
incorrectly