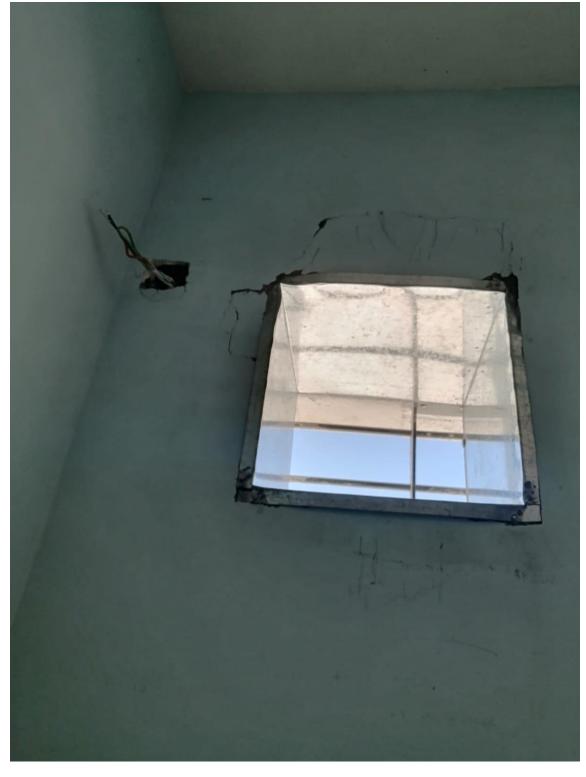

(Figure: 05)

(Figure: 06)

The team inspected the mechanical and electrical works executed at the roof

(Figure: 06 & 07)

(Figure: 07)

The team
noticed that the
Contractor had
installed the
gypsum board
bulkhead over
the drop beam
incorrectly