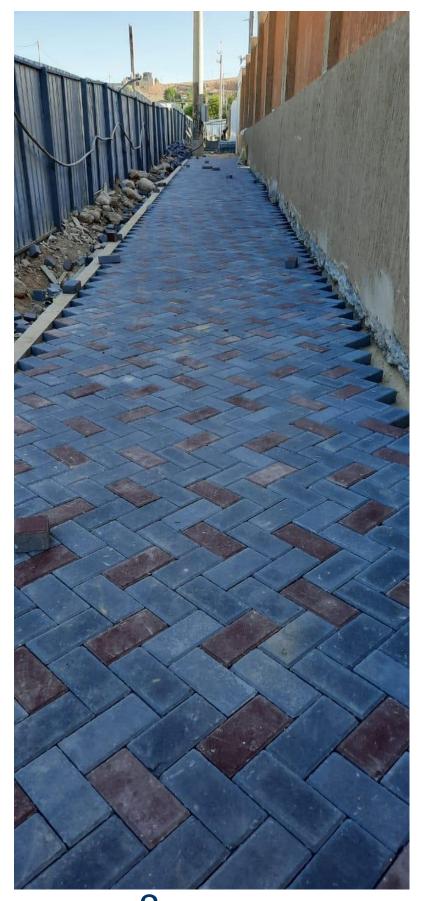

The Contractor has retiled the interlock tiles according to the arcitectural details and approved shop drawings

(After)

(Figure: 10)

The team previously observed that there is some waving in the plastering and painting at the corridors