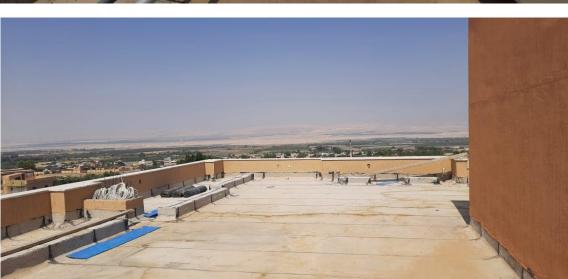

(Figure: 05)

(Figure: 06)

The team inspected the mechanical and electrical works executed at the roof

(Figure: 06 & 07)

(Figure: 07)

The team
noticed that the
Contractor had
installed the
gypsum board
bulkhead over
the drop beam
incorrectly