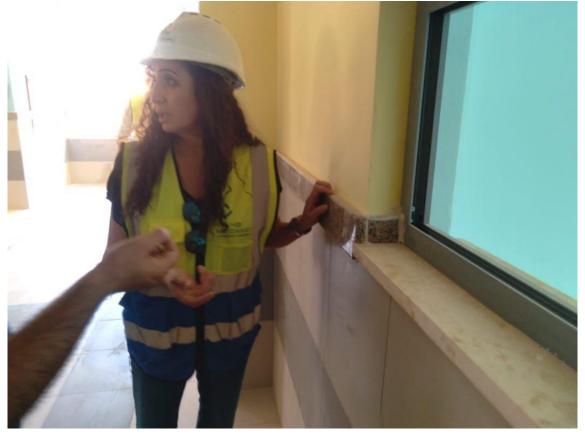

| 3 | The team observed in one of the rooms that the Contractor had installed the gypsum board bulkhead over the drop beam incorrectly, which can be viewed as if there are two boxes at the corner of the ceiling. The Contractor was requested to reinstall so that the bulk head covers the drop beam completely. |
|---|----------------------------------------------------------------------------------------------------------------------------------------------------------------------------------------------------------------------------------------------------------------------------------------------------------------|
| 4 | The team observed that the Contractor has rectified the waving in plastering and painting in the walls at the corridors.                                                                                                                                                                                       |
| 5 | The team Inspected the relation between granite coping and the window sill at the corridors.                                                                                                                                                                                                                   |
| 6 | The team remarked that the Contractor started rectifiying the teething in granite and replacing granite pieces that have black spots with new standard acceptable ones.                                                                                                                                        |
| 7 | The Team observed that the base plate for the wall fans and the wall on which it was installed on is damaged and will not be suitable for the installation of the fans. The Contractor was requested to fix the damages in both the wall base plate and the wall before installing the fans.                   |

(Before)

(Figure: 11)

The team noticed that the Contractor rectified the waving in the plastering

(After)

(Figure: 12)

The team
Inspected the relation between granite coping and the window sill at the corridor