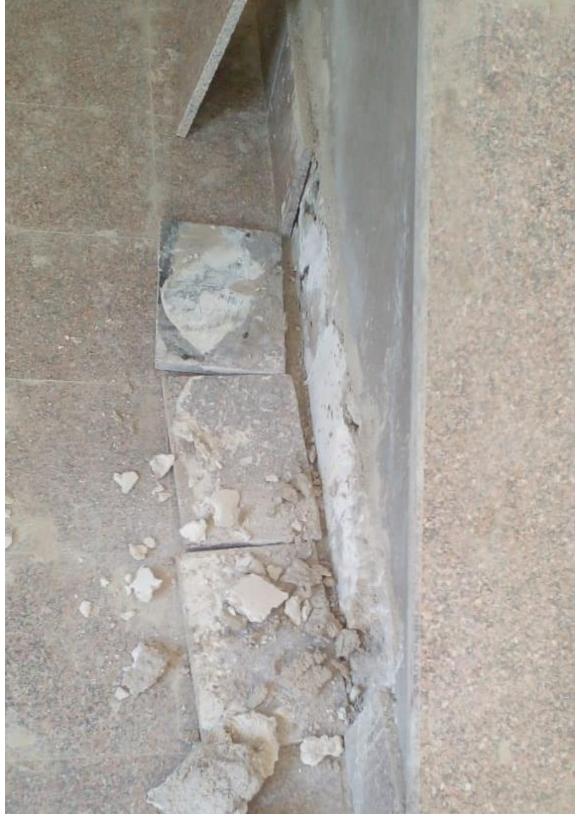

| 3 | The team observed in one of the rooms that the Contractor had installed the gypsum board bulkhead over the drop beam incorrectly, which can be viewed as if there are two boxes at the corner of the ceiling. The Contractor was requested to reinstall so that the bulk head covers the drop beam completely. |
|---|----------------------------------------------------------------------------------------------------------------------------------------------------------------------------------------------------------------------------------------------------------------------------------------------------------------|
| 4 | The team observed that the Contractor has rectified the waving in plastering and painting in the walls at the corridors.                                                                                                                                                                                       |
| 5 | The team Inspected the relation between granite coping and the window sill at the corridors.                                                                                                                                                                                                                   |
| 6 | The team remarked that the Contractor started rectifiying the teething in granite and replacing granite pieces that have black spots with new standard acceptable ones.                                                                                                                                        |
| 7 | The Team observed that the base plate for the wall fans and the wall on which it was installed on is damaged and will not be suitable for the installation of the fans. The Contractor was requested to fix the damages in both the wall base plate and the wall before installing the fans.                   |

(Figure: 13)

The team observed black spots on the granite clading of the staircases and requested the Contractor to replace

(Before)

(Figure: 14)

10

\\SERVER\Data\E\PROJECTS FILES\368\Home office support Site Visits\July 2022\13-27072022.docx

the Contractor started with rectification of the teething in granite and replacing granite pieces that have black spots with new standard acceptable ones

(After)

(Figure: 15)

The Team observed that the base plate for the wall fans and the wall on which it was installed is damaged and will not be suitable for the installation of the fans. The Contractor was requested to fix the damages in both the base plate and the wall before installing the fans