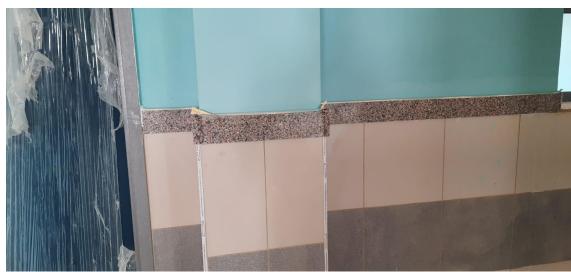

(Before)

(Figure: 11)

The team noticed that the Contractor rectified the waving in the plastering

(After)

(Figure: 12)

The team
Inspected the relation between granite coping and the window sill at the corridor