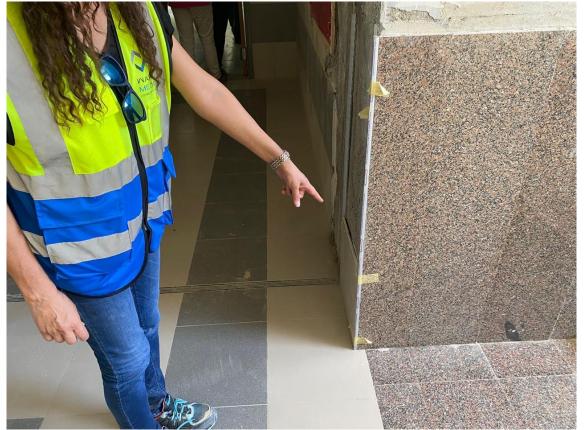

| 3 | The team observed in one of the rooms that the Contractor had installed the gypsum board bulkhead over the drop beam incorrectly, which can be viewed as if there are two boxes at the corner of the ceiling. The Contractor was requested to reinstall so that the bulk head covers the drop beam completely. |
|---|----------------------------------------------------------------------------------------------------------------------------------------------------------------------------------------------------------------------------------------------------------------------------------------------------------------|
| 4 | The team observed that the Contractor has rectified the waving in plastering and painting in the walls at the corridors.                                                                                                                                                                                       |
| 5 | The team Inspected the relation between granite coping and the window sill at the corridors.                                                                                                                                                                                                                   |
| 6 | The team remarked that the Contractor started rectifiying the teething in granite and replacing granite pieces that have black spots with new standard acceptable ones.                                                                                                                                        |
| 7 | The Team observed that the base plate for the wall fans and the wall on which it was installed on is damaged and will not be suitable for the installation of the fans. The Contractor was requested to fix the damages in both the wall base plate and the wall before installing the fans.                   |

(Before)

(Figure: 11)

The team noticed that the Contractor rectified the waving in the plastering

(After)

(Figure: 12)

The team
Inspected the relation between granite coping and the window sill at the corridor