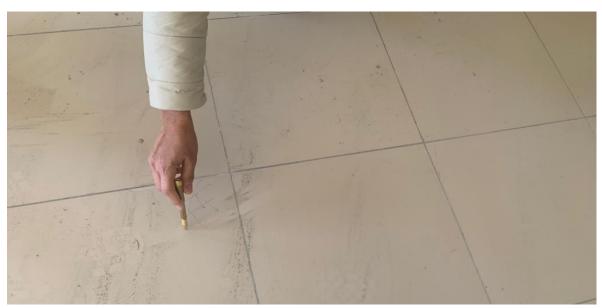

Teething and defects in grounting of the wall ceramic

Teething in the floor porcelain tiles