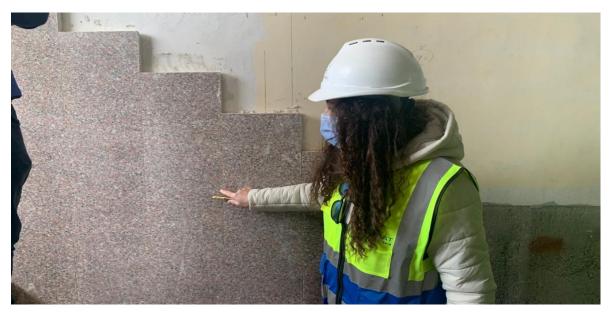

| Description of Non Conformance                                                                                                 | Corrective Action                                              | Required by / When         |
|--------------------------------------------------------------------------------------------------------------------------------|----------------------------------------------------------------|----------------------------|
| <ol> <li>Defects in the built stones.</li> <li>Defects in granite cladding for<br/>the staircase are still exiting.</li> </ol> | <ol> <li>Replace defected stones.</li> <li>Replace.</li> </ol> | The Contractor/Immediately |
| 3. Teething in granite tiling of landing.                                                                                      | 3. Rectify.                                                    |                            |
| 4. Defects in wall ceramic cutting adjoining the door frames.                                                                  | 4. Replace.                                                    |                            |
| 5. Teething and defects in grouting for ceramic wall tiles.                                                                    | 5. Replace/Rectify.                                            |                            |
| 6. Teething in porcelian floor tiles.                                                                                          | 6. Rectify.                                                    |                            |
| Report Prepared by                                                                                                             | Hassan Shaqbua, Supervision Quality Control Manager            | '                          |

#### **Before Photos:**

Defects in the built stones

Defects in the built stones

Teething in the granite cladding for staircases

Teething in the granite tiles for landing

Defects in ceramic cutting adjoining the door frame