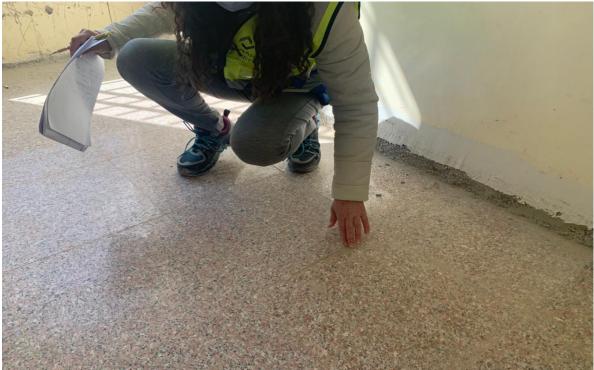

| Description of Non Conformance                                                                                                 | Corrective Action                                              | Required by / When         |
|--------------------------------------------------------------------------------------------------------------------------------|----------------------------------------------------------------|----------------------------|
| <ol> <li>Defects in the built stones.</li> <li>Defects in granite cladding for<br/>the staircase are still exiting.</li> </ol> | <ol> <li>Replace defected stones.</li> <li>Replace.</li> </ol> | The Contractor/Immediately |
| 3. Teething in granite tiling of landing.                                                                                      | 3. Rectify.                                                    |                            |
| 4. Defects in wall ceramic cutting adjoining the door frames.                                                                  | 4. Replace.                                                    |                            |
| 5. Teething and defects in grouting for ceramic wall tiles.                                                                    | 5. Replace/Rectify.                                            |                            |
| 6. Teething in porcelian floor tiles.                                                                                          | 6. Rectify.                                                    |                            |
| Report Prepared by                                                                                                             | Hassan Shaqbua, Supervision Quality Control Manager            | '                          |

Teething and defects in grounting of the wall ceramic

Teething in the floor porcelain tiles