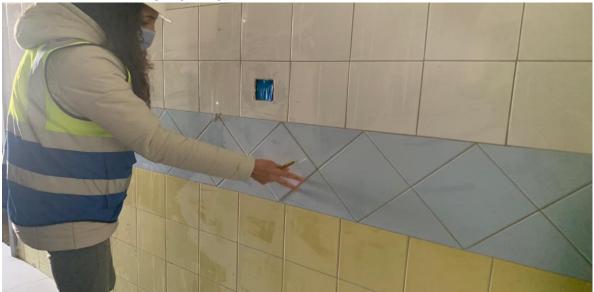

Teething and defects in grounting of the wall ceramic

Teething in the floor porcelain tiles