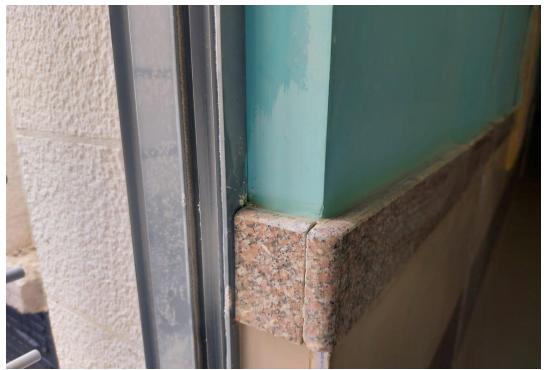

Tender No. 1/2020/USAID/SKEP/3/1

| Description of Non-<br>Conformance                                | Corrective Action                                      | Required by / When         |
|-------------------------------------------------------------------|--------------------------------------------------------|----------------------------|
| 1. Waving in plastering for ceilings.                             | 1. Rectify.                                            | The Contractor/Immediately |
| 2. Wrong installation of granite coping at window jambs.          | 2. Rectify.                                            |                            |
| 3. The parapet plastering needs limitation with flashing at roof. | 3. Rectify.                                            |                            |
| 4. Broken stone coping.                                           | 4. Replace.                                            |                            |
|                                                                   |                                                        |                            |
| Report Prepared by                                                | Hassan Shaqbua, Supervision<br>Quality Control Manager |                            |
| Contractor's Response                                             | _                                                      | _                          |
| The Contractor responded to remark no. 2                          |                                                        |                            |
|                                                                   |                                                        |                            |
| Notes                                                             |                                                        |                            |
|                                                                   |                                                        |                            |

#### **Before Photos:**

Waving in plastering of ceiling

Wrong installation of granite coping

The parapet plastering is not compatable with flashing

**Broken stone coping** 

C:\Users\o.naddaf\Desktop\QCs-June 2022\