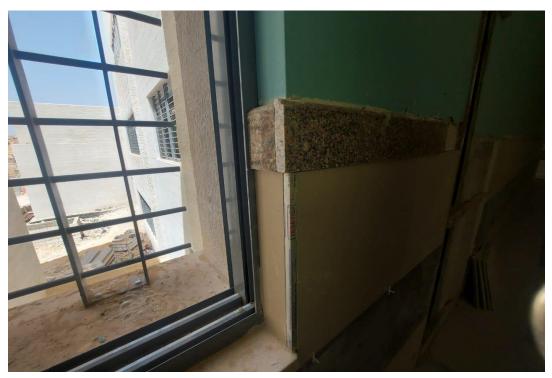

Tender No. 1/2020/USAID/SKEP/3/1

| Description of Non-<br>Conformance                                | Corrective Action                                      | Required by / When         |
|-------------------------------------------------------------------|--------------------------------------------------------|----------------------------|
| 1. Waving in plastering for ceilings.                             | 1. Rectify.                                            | The Contractor/Immediately |
| 2. Wrong installation of granite coping at window jambs.          | 2. Rectify.                                            |                            |
| 3. The parapet plastering needs limitation with flashing at roof. | 3. Rectify.                                            |                            |
| 4. Broken stone coping.                                           | 4. Replace.                                            |                            |
|                                                                   |                                                        |                            |
| Report Prepared by                                                | Hassan Shaqbua, Supervision<br>Quality Control Manager |                            |
| Contractor's Response                                             | _                                                      | _                          |
| The Contractor responded to remark no. 2                          |                                                        |                            |
|                                                                   |                                                        |                            |
| Notes                                                             |                                                        |                            |
|                                                                   |                                                        |                            |

#### **Before Photos:**

Waving in plastering of ceiling

Wrong installation of granite coping

The parapet plastering is not compatable with flashing

**Broken stone coping** 

C:\Users\o.naddaf\Desktop\QCs-June 2022\