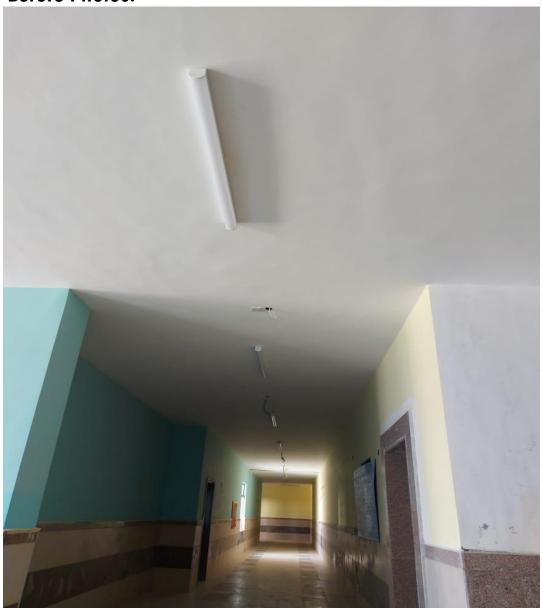

Tender No. 1/2020/USAID/SKEP/3/1

| Description of Non-<br>Conformance                                | Corrective Action                                      | Required by / When         |
|-------------------------------------------------------------------|--------------------------------------------------------|----------------------------|
| 1. Waving in plastering for ceilings.                             | 1. Rectify.                                            | The Contractor/Immediately |
| 2. Wrong installation of granite coping at window jambs.          | 2. Rectify.                                            |                            |
| 3. The parapet plastering needs limitation with flashing at roof. | 3. Rectify.                                            |                            |
| 4. Broken stone coping.                                           | 4. Replace.                                            |                            |
|                                                                   |                                                        |                            |
| Report Prepared by                                                | Hassan Shaqbua, Supervision<br>Quality Control Manager |                            |
| Contractor's Response                                             | _                                                      | _                          |
| The Contractor responded to remark no. 2                          |                                                        |                            |
|                                                                   |                                                        |                            |
| Notes                                                             |                                                        |                            |
|                                                                   |                                                        |                            |

#### **Before Photos:**

Waving in plastering of ceiling

Wrong installation of granite coping

The parapet plastering is not compatable with flashing

**Broken stone coping** 

C:\Users\o.naddaf\Desktop\QCs-June 2022\