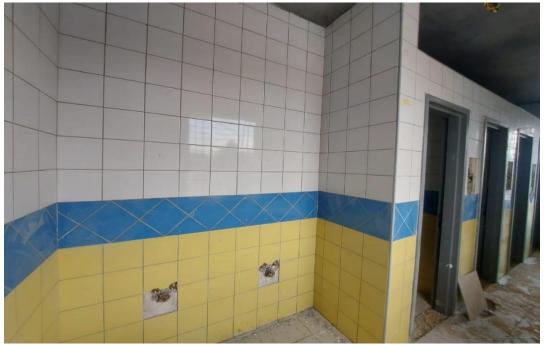

| Rep No. | QC-11 | 17     |      |
|---------|-------|--------|------|
| Date    | 9     | / 03 / | 2022 |

| Description of Non<br>Conformance                                                                                                                                   | Corrective Action                                      | Required by / When         |
|---------------------------------------------------------------------------------------------------------------------------------------------------------------------|--------------------------------------------------------|----------------------------|
| <ol> <li>Variations in the levels of the<br/>window sills.</li> </ol>                                                                                               | 1. Rectify.                                            | The Contractor/Immediately |
| <ol> <li>2. Defects in wall ceramic tiles at<br/>the wet areas/grouting/broken<br/>tiles and broken beads.</li> <li>3. Defects in cutting of thresholds.</li> </ol> | 2. Rectify/Replace.                                    |                            |
| 4. Minor teething in porcelain floor tiles.                                                                                                                         | 3. Replace.                                            |                            |
|                                                                                                                                                                     | 4. Rectify/Replace.                                    |                            |
| Report Prepared by                                                                                                                                                  | Hassan Shaqbua, Supervision<br>Quality Control Manager |                            |
| <b>Contractor's Response</b>                                                                                                                                        |                                                        |                            |
| The Contractor reponded and rectified remarks no. 1, 2 and 3.                                                                                                       |                                                        |                            |
| Notes                                                                                                                                                               |                                                        |                            |
|                                                                                                                                                                     |                                                        |                            |

# Quality Control Report

**Defects in wall ceramic tiles** 

Consultant Site Engineer

Contractor Site Engineer