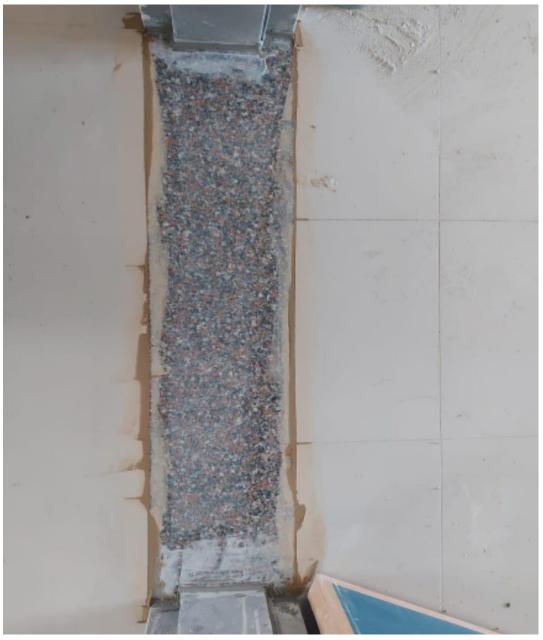

| Rep No. | QC-11 | 17     |      |
|---------|-------|--------|------|
| Date    | 9     | / 03 / | 2022 |

| Description of Non<br>Conformance                                                                                                                                   | Corrective Action                                      | Required by / When         |
|---------------------------------------------------------------------------------------------------------------------------------------------------------------------|--------------------------------------------------------|----------------------------|
| <ol> <li>Variations in the levels of the<br/>window sills.</li> </ol>                                                                                               | 1. Rectify.                                            | The Contractor/Immediately |
| <ol> <li>2. Defects in wall ceramic tiles at<br/>the wet areas/grouting/broken<br/>tiles and broken beads.</li> <li>3. Defects in cutting of thresholds.</li> </ol> | 2. Rectify/Replace.                                    |                            |
| 4. Minor teething in porcelain floor tiles.                                                                                                                         | 3. Replace.                                            |                            |
|                                                                                                                                                                     | 4. Rectify/Replace.                                    |                            |
| Report Prepared by                                                                                                                                                  | Hassan Shaqbua, Supervision<br>Quality Control Manager |                            |
| <b>Contractor's Response</b>                                                                                                                                        |                                                        |                            |
| The Contractor reponded and rectified remarks no. 1, 2 and 3.                                                                                                       |                                                        |                            |
| Notes                                                                                                                                                               |                                                        |                            |
|                                                                                                                                                                     |                                                        |                            |

# Schools for Knowledge Economy Project SKEP III Quality Control Report

Defects in the threshold

**Teething in floor tiles** 

**Consultant Site Engineer** 

**Contractor Site Engineer** 

4/7