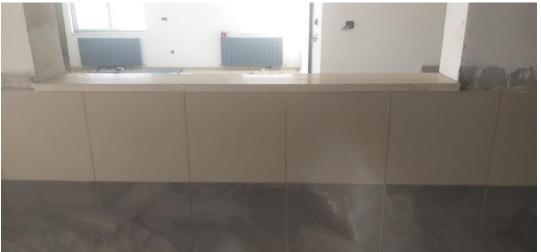

| Rep No. | QC-11 | 17     |      |
|---------|-------|--------|------|
| Date    | 9     | / 03 / | 2022 |

| Description of Non<br>Conformance                                                                                                                                   | Corrective Action                                      | Required by / When         |
|---------------------------------------------------------------------------------------------------------------------------------------------------------------------|--------------------------------------------------------|----------------------------|
| <ol> <li>Variations in the levels of the<br/>window sills.</li> </ol>                                                                                               | 1. Rectify.                                            | The Contractor/Immediately |
| <ol> <li>2. Defects in wall ceramic tiles at<br/>the wet areas/grouting/broken<br/>tiles and broken beads.</li> <li>3. Defects in cutting of thresholds.</li> </ol> | 2. Rectify/Replace.                                    |                            |
| 4. Minor teething in porcelain floor tiles.                                                                                                                         | 3. Replace.                                            |                            |
|                                                                                                                                                                     | 4. Rectify/Replace.                                    |                            |
| Report Prepared by                                                                                                                                                  | Hassan Shaqbua, Supervision<br>Quality Control Manager |                            |
| <b>Contractor's Response</b>                                                                                                                                        |                                                        |                            |
| The Contractor reponded and rectified remarks no. 1, 2 and 3.                                                                                                       |                                                        |                            |
| Notes                                                                                                                                                               |                                                        |                            |
|                                                                                                                                                                     |                                                        |                            |

### **Before Photos:**

Variations in the levels of window sills

Variations in the levels of window sills

**Consultant Site Engineer** 

**Contractor Site Engineer** 