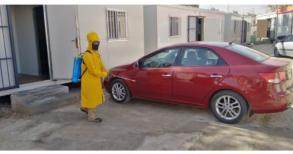

Figure #3: (1) Adequate disinfection stations were secured in the workplace at the entrances and exits; (2) All incoming and outgoing vehicles were disinfected by spraying materials disinfection; (3) Work sites and facilities designated for employment were cleaned on a daily basis the contractor using sterile materials; and (4) Taking all preventive measures to limit the spread of the COVID-19. Photo credit: Odai Tawalbeh, 12/1/2020