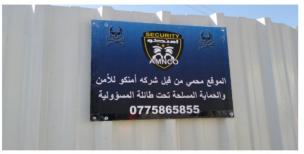

# **E. PHOTOS**

Figure #1: Project ID Sign on site. Photo credit: Odai Tawalbeh, 12/1/2020

Figure #2: Securing the construction site with fences and mobile patrolling to provide the latest security systems for complete protection of equipment and the workers on site. The mobile patrol security quards keep an eye on the access gates to avoid intruders. The security officers patrol in and around the construction site as well. Photo credit: Odai Tawalbeh, 12/1/2020