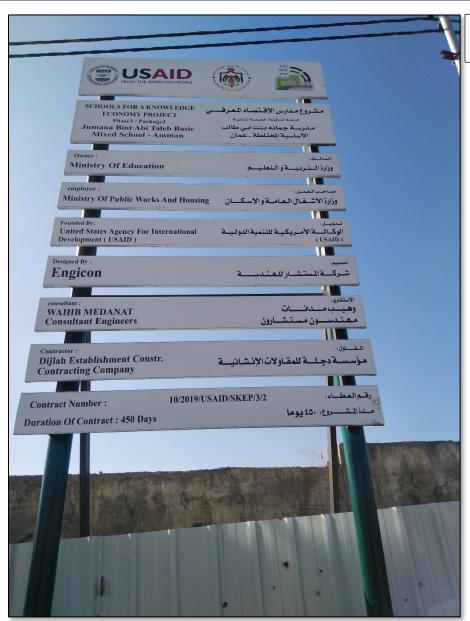

# **E. PHOTOS**

Figure #1: Project ID Sign on site. Photo credit: Odai Tawalbeh, 12/1/2020

Figure #2: Securing the construction site with fences and mobile patrolling to provide the latest security systems for complete protection of equipment and the workers on site. The mobile patrol security quards keep an eye on the access gates to avoid intruders. The security officers patrol in and around the construction site as well. Photo credit: Odai Tawalbeh, 12/1/2020