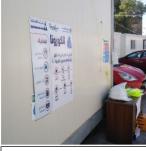

Figure #6: Safety signs and emeregency contanct numbers available. Publications on prevention and control of the spread

Figure #7: Adequate supply of toilet and washing facilities with temporary water tank. Warning tapes, waste containers and other safety devices available. Flaggers were hired to control the flow of traffic in work zone. Photo credit: Odai Tawalbeh, 12/1/2020