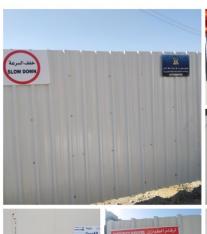

Figure #6: Safety signs and emeregency contanct numbers available. Publications on prevention and control of the spread

Figure #7: Adequate supply of toilet and washing facilities with temporary water tank. Warning tapes, waste containers and other safety devices available. Flaggers were hired to control the flow of traffic in work zone. Photo credit: Odai Tawalbeh, 12/1/2020