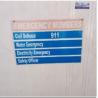

Figure #6: Safety signs and emeregency contanct numbers available. Publications on prevention and control of the spread

Figure #7: Adequate supply of toilet and washing facilities with temporary water tank. Warning tapes, waste containers and other safety devices available. Flaggers were hired to control the flow of traffic in work zone. Photo credit: Odai Tawalbeh, 12/1/2020