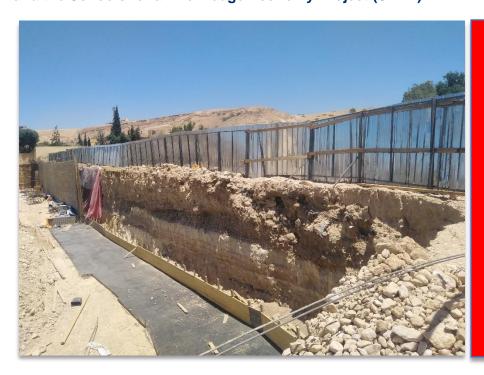

### Figure #2:

Unstable fence braces as a result of adjacent excavation; temporary fencing and excavation walls need to be properly protected against collapse.

**Action Required** 

Photo Credit, Odai Tawalbeh, CMTO/Trigon, May 19<sup>th</sup>,2021