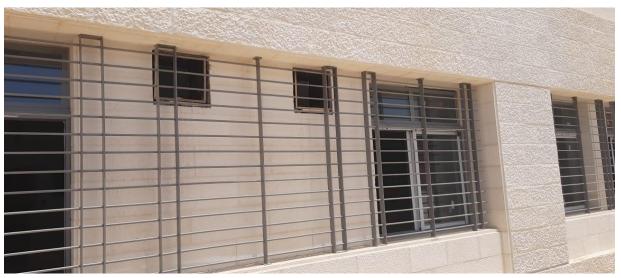

Tender No. 1/2020/USAID/SKEP/3/1

|       | Description of Non Conformance                                               | Corrective Action                                   | Required by / When         |
|-------|------------------------------------------------------------------------------|-----------------------------------------------------|----------------------------|
|       | Small cut-off pieces of porcelain and grout fill at the internal ramp walls. | 1. Rectify.                                         | The Contractor/Immediately |
|       | 2. Teething in porcelain floor tiles in one room.                            | 2. Rectify.                                         |                            |
|       | 3. Cracks and voids in concrete casted cover at the expansion joint.         | 3. Repair.                                          |                            |
|       | 4. The steel protection screens not rectified yet.                           | 4. Rectify.                                         |                            |
|       | Report Prepared by                                                           | Hassan Shaqbua, Supervision Quality Control Manager |                            |
|       | Contractor's Response                                                        |                                                     |                            |
|       | The Contractor responded to remarks no.1, 2 and 4.                           |                                                     |                            |
| Notes |                                                                              |                                                     |                            |
|       |                                                                              |                                                     |                            |

#### **Before Photos:**

Defects in cut-off pieces in ramp

Teething in porcelain floor tiles

Cracks and voids in concrete cover

**Defected steel protection screens** 