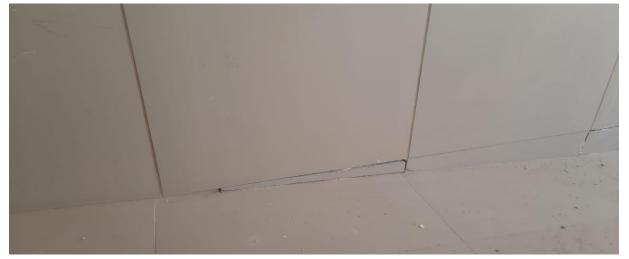

Tender No. 1/2020/USAID/SKEP/3/1

|       | Description of Non Conformance                                               | Corrective Action                                   | Required by / When         |
|-------|------------------------------------------------------------------------------|-----------------------------------------------------|----------------------------|
|       | Small cut-off pieces of porcelain and grout fill at the internal ramp walls. | 1. Rectify.                                         | The Contractor/Immediately |
|       | 2. Teething in porcelain floor tiles in one room.                            | 2. Rectify.                                         |                            |
|       | 3. Cracks and voids in concrete casted cover at the expansion joint.         | 3. Repair.                                          |                            |
|       | 4. The steel protection screens not rectified yet.                           | 4. Rectify.                                         |                            |
|       | Report Prepared by                                                           | Hassan Shaqbua, Supervision Quality Control Manager |                            |
|       | Contractor's Response                                                        |                                                     |                            |
|       | The Contractor responded to remarks no.1, 2 and 4.                           |                                                     |                            |
| Notes |                                                                              |                                                     |                            |
|       |                                                                              |                                                     |                            |

#### **Before Photos:**

Defects in cut-off pieces in ramp

Teething in porcelain floor tiles

Cracks and voids in concrete cover

**Defected steel protection screens** 