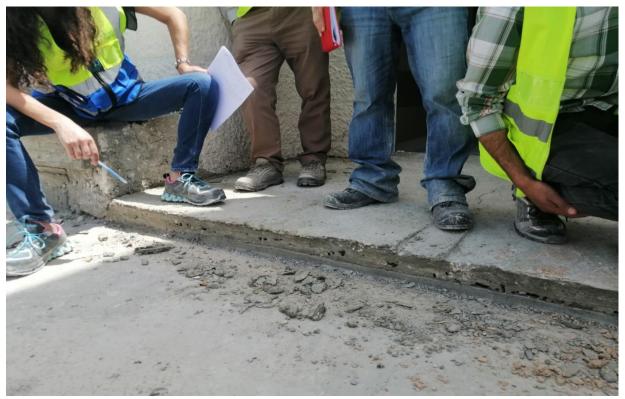

Tender No. 1/2020/USAID/SKEP/3/1

|       | Description of Non Conformance                                               | Corrective Action                                   | Required by / When         |
|-------|------------------------------------------------------------------------------|-----------------------------------------------------|----------------------------|
|       | Small cut-off pieces of porcelain and grout fill at the internal ramp walls. | 1. Rectify.                                         | The Contractor/Immediately |
|       | 2. Teething in porcelain floor tiles in one room.                            | 2. Rectify.                                         |                            |
|       | 3. Cracks and voids in concrete casted cover at the expansion joint.         | 3. Repair.                                          |                            |
|       | 4. The steel protection screens not rectified yet.                           | 4. Rectify.                                         |                            |
|       | Report Prepared by                                                           | Hassan Shaqbua, Supervision Quality Control Manager |                            |
|       | Contractor's Response                                                        |                                                     |                            |
|       | The Contractor responded to remarks no.1, 2 and 4.                           |                                                     |                            |
| Notes |                                                                              |                                                     |                            |
|       |                                                                              |                                                     |                            |

#### **Before Photos:**

Defects in cut-off pieces in ramp

Teething in porcelain floor tiles

Cracks and voids in concrete cover

**Defected steel protection screens** 