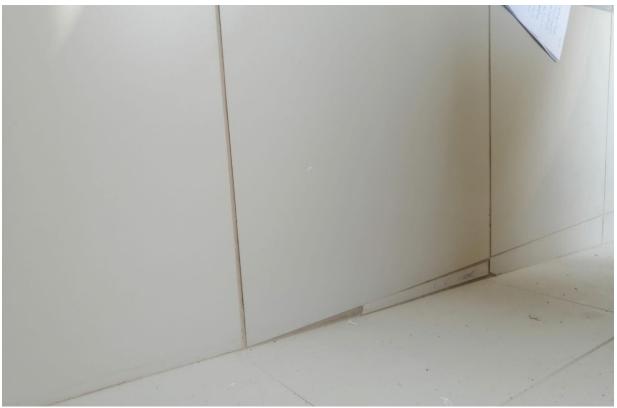

Tender No. 1/2020/USAID/SKEP/3/1

|       | Description of Non Conformance                                               | Corrective Action                                   | Required by / When         |
|-------|------------------------------------------------------------------------------|-----------------------------------------------------|----------------------------|
|       | Small cut-off pieces of porcelain and grout fill at the internal ramp walls. | 1. Rectify.                                         | The Contractor/Immediately |
|       | 2. Teething in porcelain floor tiles in one room.                            | 2. Rectify.                                         |                            |
|       | 3. Cracks and voids in concrete casted cover at the expansion joint.         | 3. Repair.                                          |                            |
|       | 4. The steel protection screens not rectified yet.                           | 4. Rectify.                                         |                            |
|       | Report Prepared by                                                           | Hassan Shaqbua, Supervision Quality Control Manager |                            |
|       | Contractor's Response                                                        |                                                     |                            |
|       | The Contractor responded to remarks no.1, 2 and 4.                           |                                                     |                            |
| Notes |                                                                              |                                                     |                            |
|       |                                                                              |                                                     |                            |

#### **Before Photos:**

Defects in cut-off pieces in ramp

Teething in porcelain floor tiles

Cracks and voids in concrete cover

**Defected steel protection screens** 