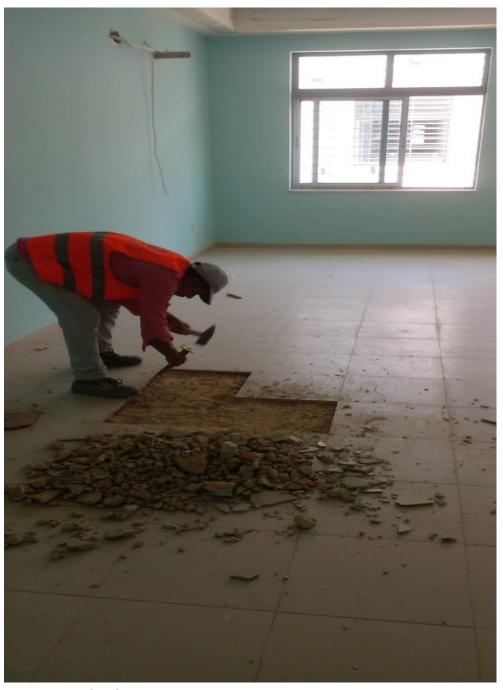

Tender No. 1/2020/USAID/SKEP/3/1

|       | Description of Non Conformance                                               | Corrective Action                                   | Required by / When         |
|-------|------------------------------------------------------------------------------|-----------------------------------------------------|----------------------------|
|       | Small cut-off pieces of porcelain and grout fill at the internal ramp walls. | 1. Rectify.                                         | The Contractor/Immediately |
|       | 2. Teething in porcelain floor tiles in one room.                            | 2. Rectify.                                         |                            |
|       | 3. Cracks and voids in concrete casted cover at the expansion joint.         | 3. Repair.                                          |                            |
|       | 4. The steel protection screens not rectified yet.                           | 4. Rectify.                                         |                            |
|       | Report Prepared by                                                           | Hassan Shaqbua, Supervision Quality Control Manager |                            |
|       | Contractor's Response                                                        |                                                     |                            |
|       | The Contractor responded to remarks no.1, 2 and 4.                           |                                                     |                            |
| Notes |                                                                              |                                                     |                            |
|       |                                                                              |                                                     |                            |

#### **Photos After:**

Replacement for cut-off pieces

Removing of defected porcelain tiles

QC-131709052022.xlsx

C:\Users\o.naddaf\Desktop\Qcs-May 2022\

Rectification of steel protection screens