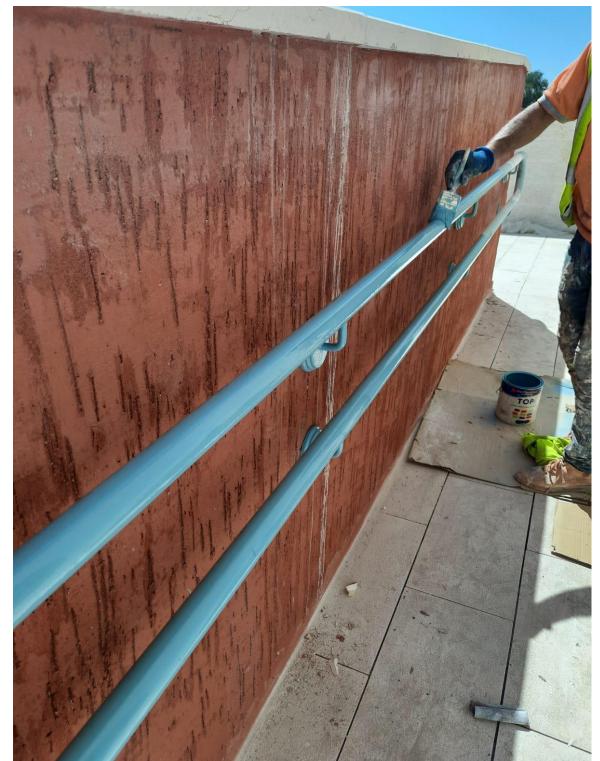

(Figure: 07)

The team Observed the painting of the external installed steel

(Figure: 08)

USAID TO THE AMERICAN PEOPLE

The team noted the initiation of Hera design works

The team found the granite coping at the corridors executed as required