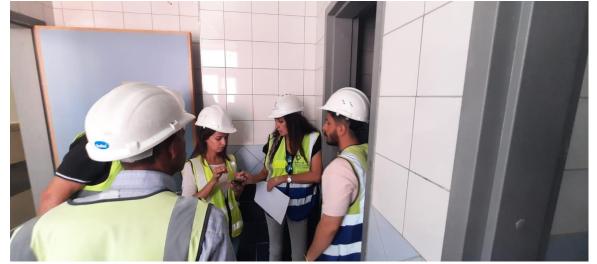

The Supervision team discussed the built stone at the facades and the quality of the installed windows protection screens

(Figure: 05 & 06)

(Figure: 06)

Inspecting rectification work for the painting at the basketball court