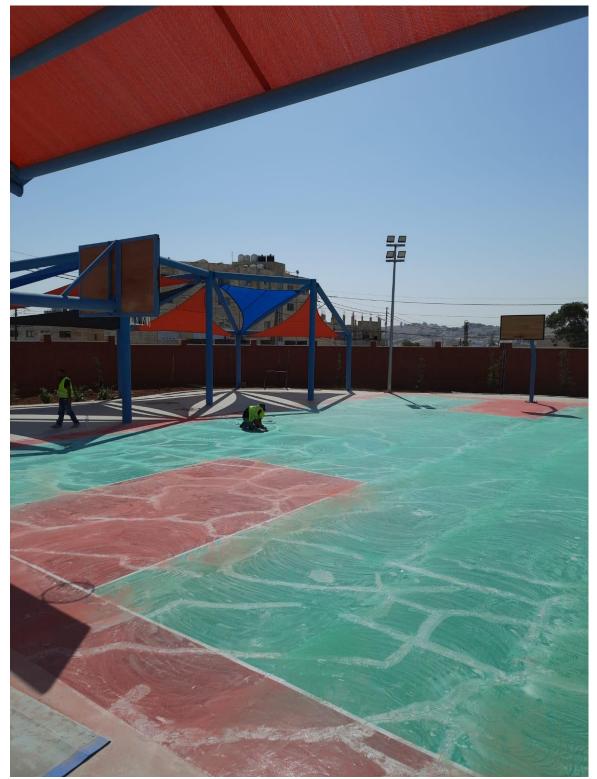

## The team checked the quality of the installed windows protections screens. The team inspected the painting work for the external steel. The team discussed the rectification work for the painting of the basketball court. The team noted the initiation of Hera design works.

The Supervision team discussed the built stone at the facades and the quality of the installed windows protection screens

(Figure: 05 & 06)

(Figure: 06)

Inspecting rectification work for the painting at the basketball court