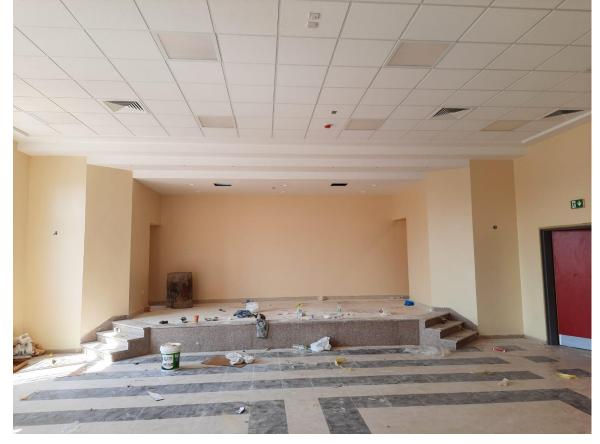

## SKEP III Home Office Support Site Visit Report

The team inspected the installation of the suspended ceiling and other works at the multipurpose hall

(Figure: 13)