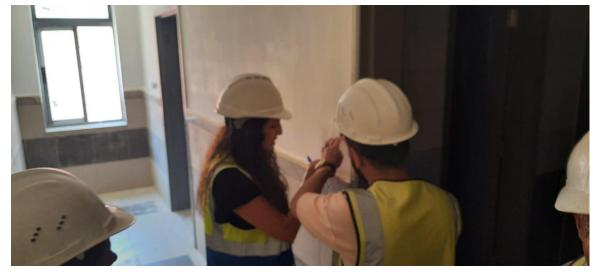

The Supervision team discussed the built stone at the facades and the quality of the installed windows protection screens

(Figure: 05 & 06)

(Figure: 06)

Inspecting rectification work for the painting at the basketball court