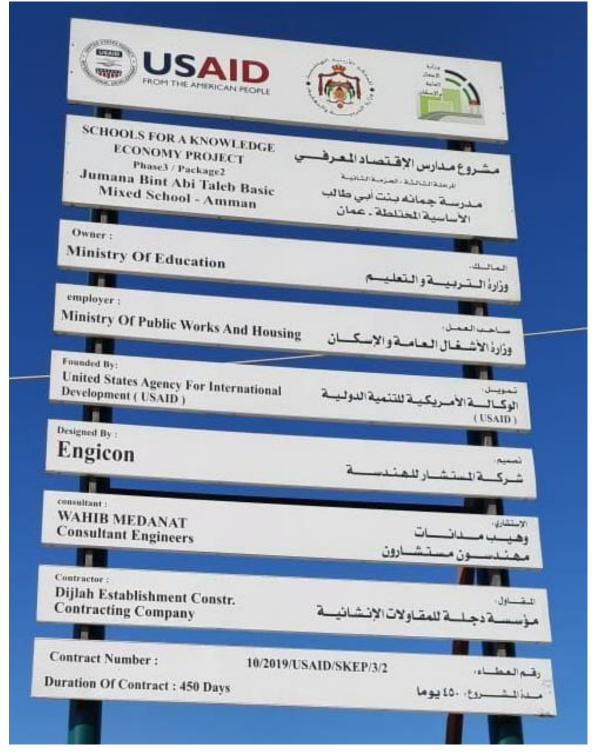

Project ID Sign on Site

General view of the project site

(figures: 01, 02, 03 & 04)

(Figure: 01)

(Figure: 02)

(Figure: 03)

(Figure: 04)

(Figure: 05)