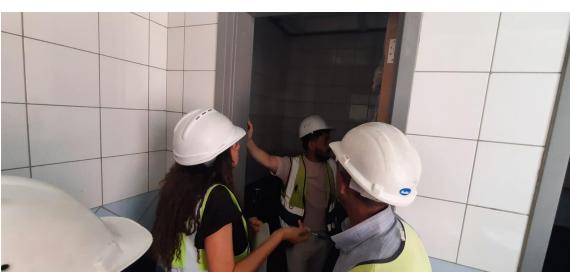

The Supervision team discussed the built stone at the facades and the quality of the installed windows protection screens

(Figure: 05 & 06)

(Figure: 06)

Inspecting rectification work for the painting at the basketball court