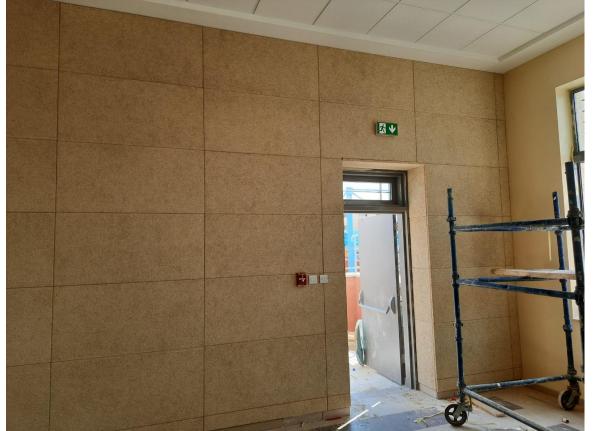

## SKEP III Home Office Support Site Visit Report

The team inspected the installation of the suspended ceiling and other works at the multipurpose hall

(Figure: 13)