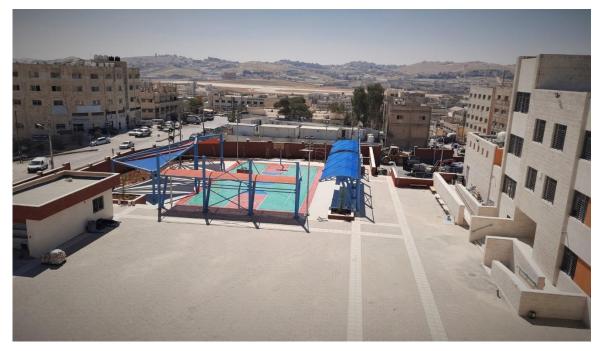

The Supervision team discussed the built stone at the facades and the quality of the installed windows protection screens

(Figure: 05 & 06)

(Figure: 06)

Inspecting rectification work for the painting at the basketball court