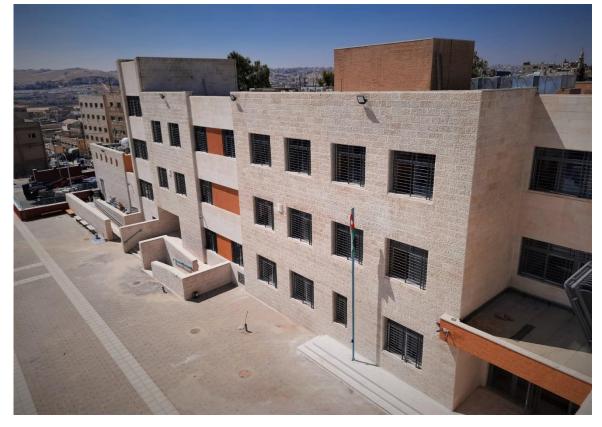

The Supervision team discussed the built stone at the facades and the quality of the installed windows protection screens

(Figure: 05 & 06)

(Figure: 06)

Inspecting rectification work for the painting at the basketball court